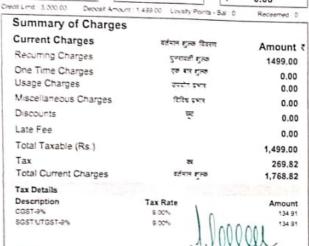

. FPPAS calc. on prev. month EC: 8,523.95 FPPAS % Rate:6.30



### Bharat Sanchar Nigam Limited

Bill Mail Service Tax Invoice

PRINCIPAL GOVT COLLEGE .
GOVT COLLEGE
WARD OR
PITHORA PITHORA
CH
RAIPUR
OH
483551
INCIA

TELEPHONE NUMBER 07707-299373

**GSTIN** 

Account No : 1026959971

Invoice No: WCTR25000371795

Invoice Date: 03/04/2024

Fixed Charged Period

01/03/2024 to 31/03/2024

Tariff Plan: FIBRE ULTRA-COMBO-FBB

AMOUNT PAYABLE 7 1769.00

PAY NOW

DUE DATE 18/04/2024

24x7 Toll Free Helpline Call or WhatsApp ⊞ to 1800 4444

Account Summary

PREVIOUS BALANCE

PAYMENT RECEIVED

(+) ADJUSTMENTS
হলভীকৰ
(+)

CURRENT CHARGES वर्तमान शुल्क (=) रै 1,768.82 TOTAL DUE दुल बचे ₹ 1,768.58 AMOUNT PAYABLE देव साशि 

\* 1769.00

Amount in Words: Rupees One Thousand Seven Hundred Sixty Nine Only





Chandraps! Dadsena Govt





Accounts Officer (TR)



Dear Customer, We recommend you to pay the bill online https://wsc.cdr.bsnl.co.in

|                            | DAVNENT OUD                      |                | ************    |
|----------------------------|----------------------------------|----------------|-----------------|
|                            | - PAYMENT SLIP -                 | Invoice No     | WCTR25000371795 |
| BHARAT SANCHAR NIGAM LTD   | Mode of Payment                  | Invoice Date   | 03/04/2024      |
|                            | Cash Cheque/DD Credit/Debit Card | Account No     | 1026959971      |
| Cheque/DD No Dated         | Branch                           | Phone No       | 07707-299373    |
|                            |