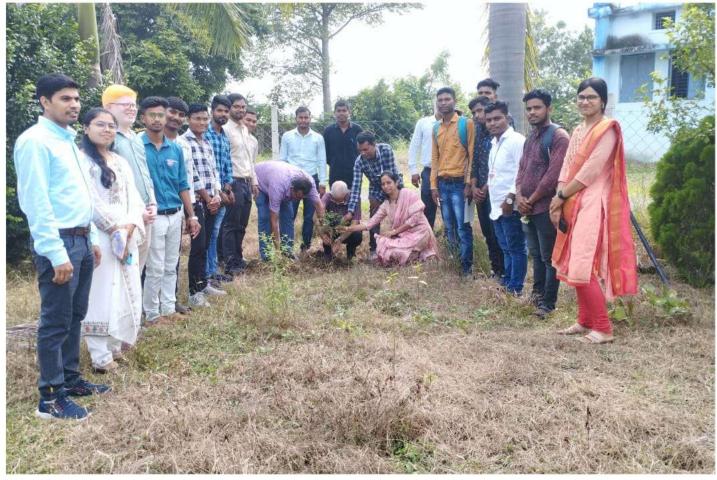

## **Time-Table**

| Date       | First Period<br>10:00-11:30 a.m.                                                                                 | Second Period<br>11:30-01:00 p.m.                                                                               | Third Period<br>Practical<br>01:00-03:00 p.m.          |
|------------|------------------------------------------------------------------------------------------------------------------|-----------------------------------------------------------------------------------------------------------------|--------------------------------------------------------|
| 13/01/2024 | Introduction to the program By Chief Guest Mr. Kailash Nayak (R.H.E.O.Pithora)                                   | History, scope and importance of gardening and some Basics through NSS                                          | Practical knowledge<br>about plants in Nursery         |
| 15/01/2024 | Speech On Gardening By Mr. Jitesh sahu (Asst.Prof Botany at Ghanshyam singh gupt PG college Balod)               | Speech on the topic Scope of<br>Plant Nursery                                                                   | Garden Visit By The<br>Speaker With All<br>Participant |
| 16/01/2024 | Types of Nursery By Miss Sonali dehri, Guest lecturer in Botany at Govt college lohrakot                         | Speech on the topic Herbal<br>Plants                                                                            | Field work                                             |
| 17/01/2024 | Introduction to ornamental Gardening by Miss Ved Shruti Nayak, Guest lecturer in Botany at govt. college pithora | Garden maintenance                                                                                              | Planting in Botanical garden                           |
| 18/01/2024 | Poster competition and Essay writing on the topic Nursery management                                             | Nursery visit                                                                                                   | Practical Session                                      |
| 19/01/2024 | Lecture Given By The Speker<br>Miss Vandana Patel(Guest<br>lecturer in Botany at Govt.<br>Naveen college Pirda)  | Lecture Given By The Speker<br>Miss Vandana Patel(Guest<br>lecturer in Botany at Govt.<br>Naveen college Pirda) | Valediction                                            |