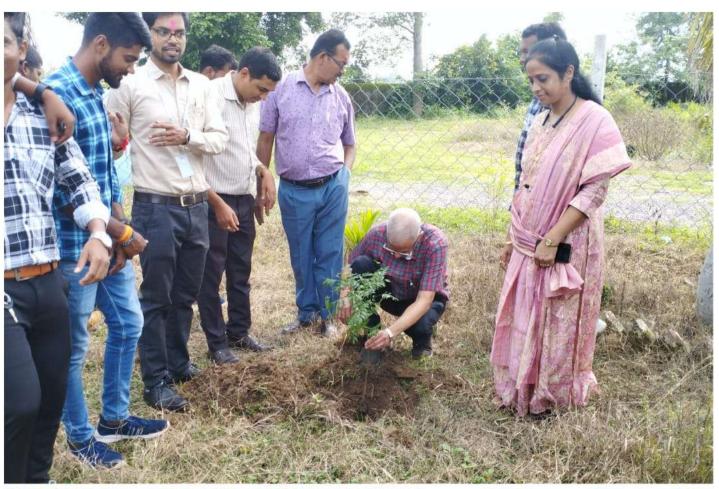

## **Time-Table**

| Date       | First Period<br>10:00-11:30 a.m.                                                                                 | Second Period<br>11:30-01:00 p.m.                                                                               | Third Period<br>Practical<br>01:00-03:00 p.m.          |
|------------|------------------------------------------------------------------------------------------------------------------|-----------------------------------------------------------------------------------------------------------------|--------------------------------------------------------|
| 13/01/2024 | Introduction to the program By Chief Guest Mr. Kailash Nayak (R.H.E.O.Pithora)                                   | History, scope and importance of gardening and some Basics through NSS                                          | Practical knowledge<br>about plants in Nursery         |
| 15/01/2024 | Speech On Gardening By Mr. Jitesh sahu (Asst.Prof Botany at Ghanshyam singh gupt PG college Balod)               | Speech on the topic Scope of<br>Plant Nursery                                                                   | Garden Visit By The<br>Speaker With All<br>Participant |
| 16/01/2024 | Types of Nursery By Miss Sonali dehri, Guest lecturer in Botany at Govt college lohrakot                         | Speech on the topic Herbal<br>Plants                                                                            | Field work                                             |
| 17/01/2024 | Introduction to ornamental Gardening by Miss Ved Shruti Nayak, Guest lecturer in Botany at govt. college pithora | Garden maintenance                                                                                              | Planting in Botanical garden                           |
| 18/01/2024 | Poster competition and Essay writing on the topic Nursery management                                             | Nursery visit                                                                                                   | Practical Session                                      |
| 19/01/2024 | Lecture Given By The Speker<br>Miss Vandana Patel(Guest<br>lecturer in Botany at Govt.<br>Naveen college Pirda)  | Lecture Given By The Speker<br>Miss Vandana Patel(Guest<br>lecturer in Botany at Govt.<br>Naveen college Pirda) | Valediction                                            |