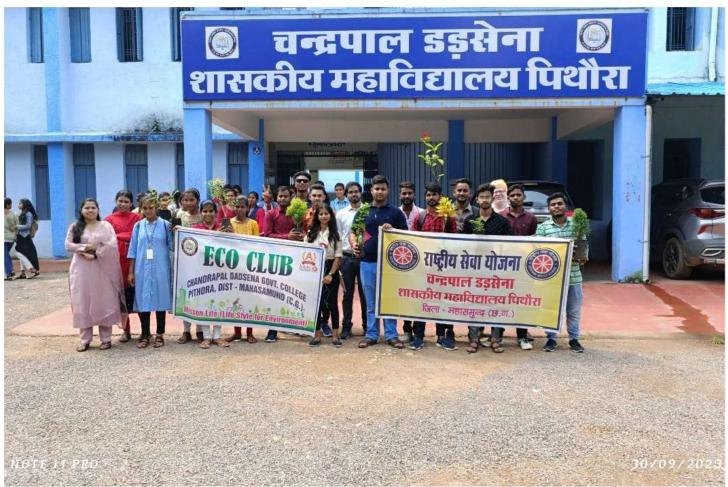

### In the collaboration of NSS and Science Department

**About:-** Seeing towards the practical approach and Providing training based educational course those applied in nature, C.P.D. Govt college Pithora is of view that the Certificate course on the given topic will be of vital importance.

**Objective of the Programme:-** Gardening Provides a very long list of benefits for both humans and the environment apart from being enjoyed by everyone. Gardening is an activity that everyone can do, not limited by different skills, Age, Nationality or economic capability. In this sense, gardening is an activity that empowers people and unites all humans in our common need to be in touch with nature, which is the main objective of this programme .The following are broad objectives of the Programme:-