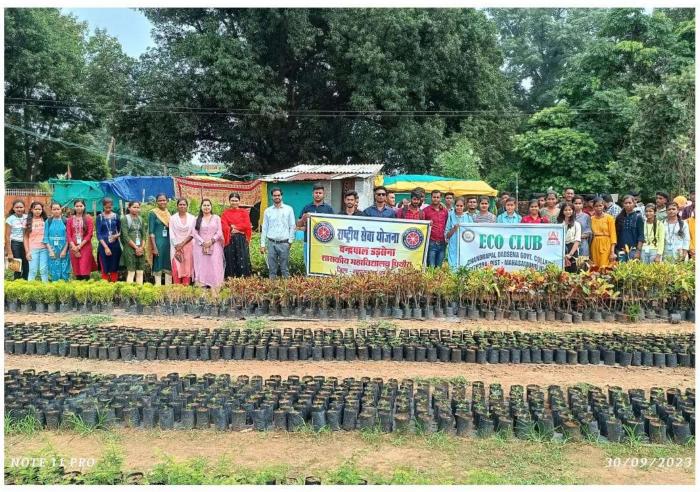

### **Scope of Plant Nursery:-**

- Production of plant of the superior quality.
- ➤ It plays a prime role in wealth generation and socio-economic status of the farmers.
- ➤ Most of the horticultural crops are propagated vegetatively for which nursery units are necessary.
- Production of proposed size and age of seedlings.
- Nursery saves the time, money efforts of the farmers to raise seedlings.
- There is a wide scope for fruit orchards, ornamental, Vegetable and landscape gardens at public gardens, highways and co-operative housing societies.

### **Duration of the Program:-**

Total Duration of the course is 30 hours including both theory and Practical (Field Work)