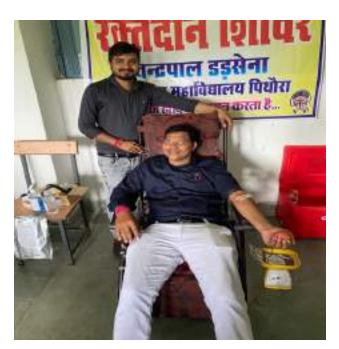

# **BLOOD DONATION 21 0ct 2022**

### **BLOOD DONATION Certificate Distribution 2022**

# कॉलेज में रक्तदान शिविर...

पिथौरा। चंद्रपाल डडसेना शासकीय महाविद्यालय पिथौरा में प्राचार्य डॉ एसएस तिवारी के मार्गदर्शन में राष्ट्रीय सेवा योजना, रेड रिबन क्लब एवं आरसी क्लब रायपुर के संयुक्त तत्वावधान में एक दिवसीय विशाल रक्तदान शिविर का आयोजन किया गया, जिसमें प्राध्यापकों एवं छात्र-छात्राओं सिंहत 30 प्रतिभागियों ने हिस्सा लिया। आरसी क्लब रायपुर द्वारा रक्तदान में भाग लेने वाले सभी प्रतिभागियों को प्रमाण पत्र एवं हेलमेट भी प्रदान किया गया।