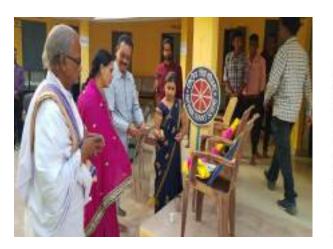

# NSS VOLUNTEERS TRYING LUCK ON MUSICAL CHAIR GAME 24 Sep 2022 NSS Foundation Day