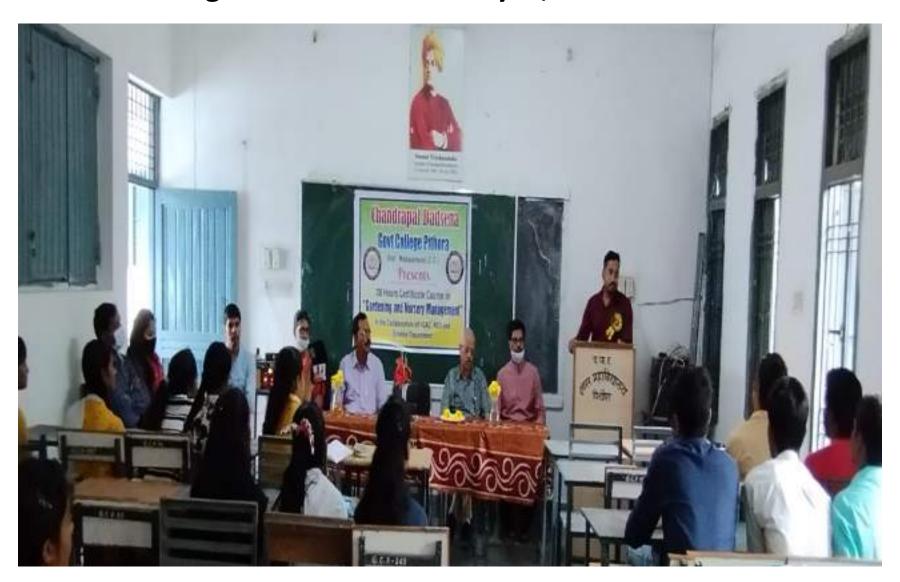

# 10 DAYS CERTIFICATE COURSE from 10/08/2022 to 24/08/2022

# 10 DAYS CERTIFICATE COURSE from 10/08/2022 to 24/08/2022

Chandrapal Dudsena Govt, College Pithora Presents

Certificate Course in

"Gardening and Nursery Management "(30 hours)

Date 19/08/2022 to 24/08/2022 time 11:00 A.M. to 2:00 P.M.

In the collaboration of IQAC, NSS and Science Department

About 1: Some present the practical approach and Providing training based educational course those applied in nature. C.P.D. Goot college Pollock is of view that the Circliforni course on the given topic will be of stall importance.

### CERTIFICATE COURSE 1<sup>st</sup> DAY ON DATED 10/08/2022 Chief guest – Mr. kailash Nayak, R.H.E.O. Pithora

#### GARDENING AND NURSERY MANAGEMENT 1<sup>st</sup> DAY 10/08/2022 Chief guest – Mr. kailash Nayak, R.H.E.O. Pithora

#### GARDENING AND NURSERY MANAGEMENT 1st DAY 10/08/2022 Chief guest – Mr. kailash Nayak, R.H.E.O. Pithora