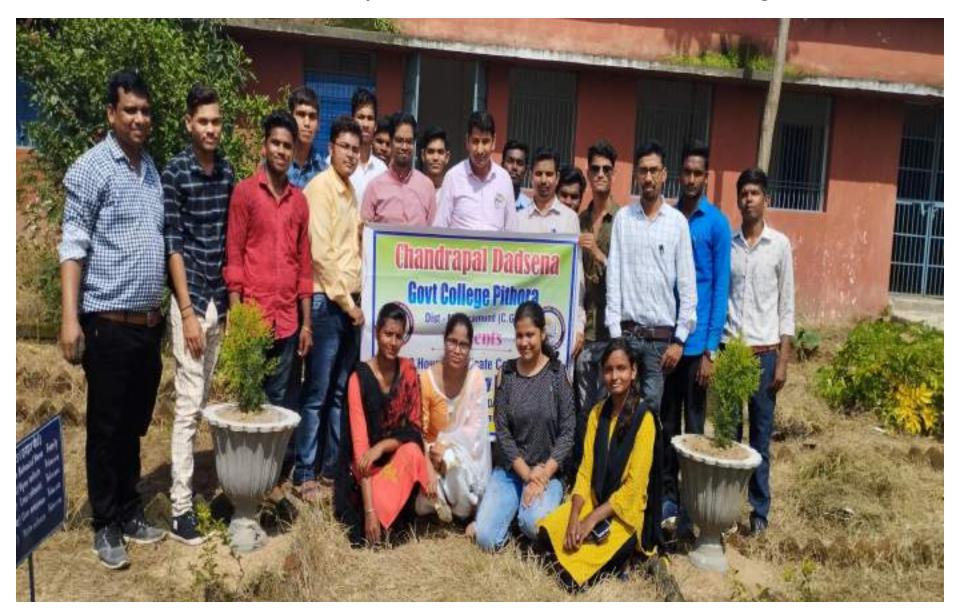

योजना इन्बई द्वारा 10 विवसीय सर्टिफिकेट कोर्स के अंतर्गत पर्यावरण एवं औषधीय पौधों पर आधारित एक विवसीय व्याख्यान एवं नर्सरी भ्रमण किया गया। जिसमें मुख्य वक्ता एवं मुख्य अतिथि के रूप में खीरसागर पटेल (सहायक प्राध्यापक प्राणी शास्त्र) शासकीय महाविद्यालय सरायपाली, जिला - महासमुंद उपस्थित थे।

कार्यक्रम के उपरांत रैली निकालकर नर्सरी भ्रमण किया गया तथा सभी छात्र छात्राओं को विभिन्न औषधीय एवं सजावटी पौधों से अवगत कराया गया।

भ्रमण के पश्चात पौधारोपण भी किया गया। जिसमें विज्ञान विभाग के स्टाफ टिकेश्वरी, सुमन पटेल एवं डुलेश्वर ठाक्र उपस्थित थे। संपूर्ण कार्यक्रम का संचालन राष्ट्रीय सेवा योजना के कार्यक्रम अधिकारी शेखर कानूनगो द्वारा

### **GARDEN CLEANING 2022**



# **PLANTATION PROGRAM 2022**





#### **GARDEN VISIT**

**CHIEF GUEST-** Shree Brijlal Patel, PRINCIPAL Govt. Naveen college Pirda





#### PLANTATION TO DEVELOP BOTANICAL GARDEN 2022





#### ONE DAY GUEST LECTURE on 17/08/2022

Chief Guest - Mr. Jitesh Sahu, Asst. Prof. Botany Govt. naveen college pirda, dist- Mahasamund



# ONE DAY GUEST LECTURE on 17/08/2022 Chief Guest - Mr. Jitesh Sahu, Asst. Prof. Botany Govt. naveen college Pirda, dist- Mahasamund



#### **PATRIKA, DATED - 03/08/2022**



# गांवों में चलाया जा रहा स्वच्छता पखवाड़ा

अरंड (पिथौरा)। ग्राम खुटेरी में नेहरू युवा केंद्र महासमुंद के राष्ट्रीय स्वयं सेवक राजेश सेन और हुसन लाल पटेल द्वारा पिथौरा के सभी ग्राम पांचायत में स्वच्छ भारत थीम के तहत स्वच्छता पखवाड़ा सुचारू रूप से चलाया जा रहा है। जिसमें ग्राम पांचायत खुटेरी में तालाब के आसपास स्वच्छता अभियान चलाया गया। जिसमें राष्ट्रीय युवा स्वयं सेवक राजेश सेन ने बताया कि स्वच्छता पखवाड़ा का मुख्य उद्देश्