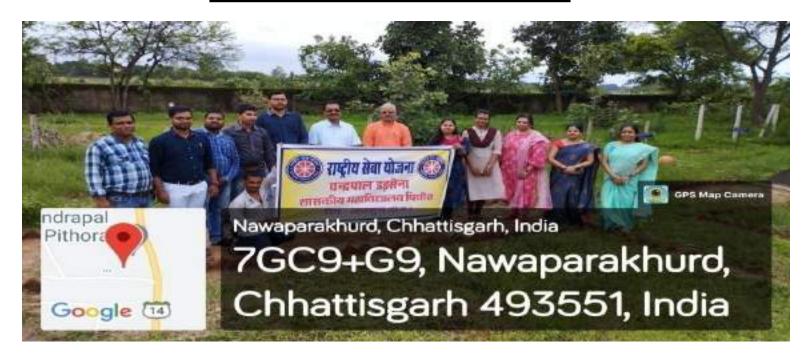

#### HAR GHAR TIRANGA PROGRAM ORGANIZED ON DATED 10/08/2022

## स्वयंसेवकों ने चलाया घर – घर तिरंगा अभियान

पिथौरा(वि)। चंद्रपाल डडसेना शासकीय महाविद्यालय पिथौरा के राष्ट्रीय सेवा योजना इकाई द्वारा आजादी के अमृत महोत्सव के अंतर्गत हर घर तिरंगा कार्यक्रम किया गया। कार्यक्रम की शुरुआत महाविद्यालय के प्राचार्य डॉ. एसएस तिवारी एवं कार्यक्रम के मुख्य अतिथि कैलाश कुमार नायक,

ग्रामीण उद्यानिकी विस्तार अधिकारी द्वारा की गयी। जिनके द्वारा सभी विद्यार्थियों एवं प्राध्यापकों को हर घर में तिरंगा फहराने का आह्वान किया गया। जिससे सभी के मन में देशभिक्त की भावना जागृत हो। कार्यक्रम का संचालन रासेयों के कार्यक्रम अधिकारी शेखर कानूनगों द्वारा किया गया।