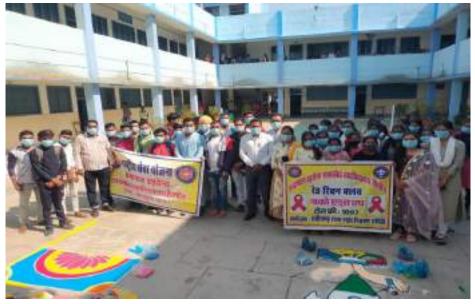

## **Red Ribbon and Youth Red Cross**

## **Red Ribbon and Youth Red Cross**

Mask Distribution for Covid Precautions
On Worlds AIDS Day