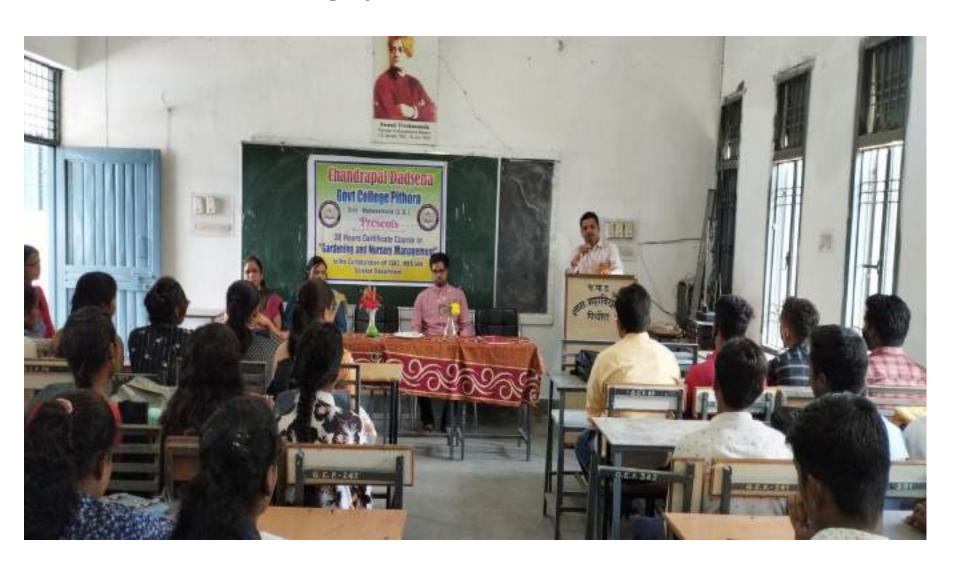

# 10 DAYS CERTIFICATE COURSE from 10/08/2022 to 24/08/2022

# 10 DAYS CERTIFICATE COURSE from 10/08/2022 to 24/08/2022

Chandrapal Dudsena Govt, College Pithora Presents

Certificate Course in

"Gardening and Nursery Management "(30 hours)

Date 19/08/2022 to 24/08/2022 time 11:00 A.M. to 2:00 P.M.

In the collaboration of IQAC, NSS and Science Department

About 1: Some present the practical approach and Providing training based educational course those applied in nature. C.P.D. Goot college Pollock is of view that the Circliforni course on the given topic will be of stall importance.

### CERTIFICATE COURSE 1<sup>st</sup> DAY ON DATED 10/08/2022 Chief guest – Mr. kailash Nayak, R.H.E.O. Pithora

#### GARDENING AND NURSERY MANAGEMENT 1<sup>st</sup> DAY 10/08/2022 Chief guest – Mr. kailash Nayak, R.H.E.O. Pithora

#### GARDENING AND NURSERY MANAGEMENT 1st DAY 10/08/2022 Chief guest – Mr. kailash Nayak, R.H.E.O. Pithora