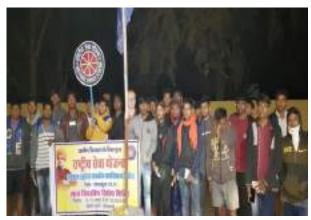

#### HAR GHAR TIRANGA PROGRAM ORGANIZED ON DATED 10/08/2022

## स्वयंसेवकों ने चलाया घर – घर तिरंगा अभियान

पिथौरा(वि)। चंद्रपाल डडसेना शासकीय महाविद्यालय पिथौरा के राष्ट्रीय सेवा योजना इकाई द्वारा आजादी के अमृत महोत्सव के अंतर्गत हर घर तिरंगा कार्यक्रम किया गया। कार्यक्रम की शुरुआत महाविद्यालय के प्राचार्य डॉ. एसएस तिवारी एवं कार्यक्रम के मुख्य अतिथि कैलाश कुमार नायक,

ग्रामीण उद्यानिकी विस्तार अधिकारी द्वारा की गयी। जिनके द्वारा सभी विद्यार्थियों एवं प्राध्यापकों को हर घर में तिरंगा फहराने का आह्वान किया गया। जिससे सभी के मन में देशभिक्त की भावना जागृत हो। कार्यक्रम का संचालन रासेयों के कार्यक्रम अधिकारी शेखर कानूनगों द्वारा किया गया।