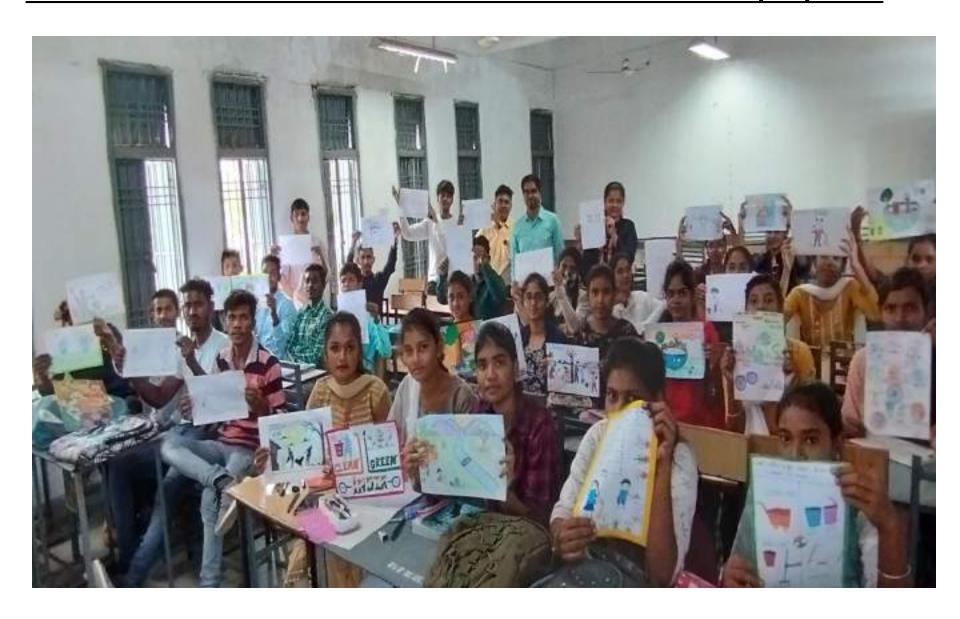

Callings Pithorn

Dist-Milmerrand

## स्वच्छता की थीम पर स्वयंसेवकों ने बनाया पोस्टर

पिथौरा (वि)। चंद्रपाल उडसेन शसकीय महाविद्यालय पिथौरा में प्राचार्य डॉ एसएस तिवारी के मार्गदर्शन में राष्ट्रीय सेवा बोजना इकाई द्वारा 10 विकसीय सर्टिफिकेट कोसं के अंतर्गत स्वच्छता की थीम पर पोस्टर प्रतियोगिता आयोजित की गयी। जिसमें 40 से अधिक प्रतिभागियों ने हिस्सा लियाथा।

प्रतियोगित में पून सेट एवं युगल मरकम संयुक्त रूप से प्रथम स्थान पर रहे। प्रतियोगिता के परचात वॉटनीकल गार्डन में पीधारोपण किया गया। जिसमें 20 से अधिकपूल-पीधेरोपेगये।

समस्त छात्र छात्राओं ने इसमें उत्साह



स्वच्छता कार्य में जुटे एनएसएस के स्वयंसंवक ।**ः विवास्** 

के साथ हिस्सा लिया। कार्यक्रम का अधिकारी शेखर कानूनगो द्वारा किय संचालन राष्ट्रीय सेवा योजना के कार्यक्रम गया।

## **POSTER COMPETITION ON THE THEME CLEANLINESS 22/08/2022**



## **POSTER COMPETITION ON NATIONAL SCIENCE DAY 28 FEB 2022**



## **CELEBRATION OF GREEN DAY ON DATED 24/08/2022**



## **CELEBRATION OF GREEN DAY ON DATED 24/08/2022**



## **CERTIFICATE DISTRIBUTION FOR 30 HOURS PROGRAM**



#### **CERTIFICATE DISTRIBUTION FOR KEY SPEAKERS**



#### **CERTIFICATE DISTRIBUTION FOR KEY SPEAKERS**



## YEARLY MAGZINE 'SRIJANIKA' 08/08/2022



# NSS VOLUNTEERS TRYING LUCK ON MUSICAL CHAIR GAME 24 Sep 2022 NSS Foundation Day



# VOTER AWARENESS FOR LINKING AADHAR THROUGH VOTER <u>APPLICATION</u>



#### NSS Special Camp at Kishanpur from 15/12/2022 to 21/12/2022



#### किशनपुर में राष्ट्रीय सेवा योजना विशेष शिविर का किया शुभारंभ

Poster the wind three whosen steries meter занийн невишен пойн भी राष्ट्रिय प्रेम्ब प्रेम्बक एकाई हुता seved at you on fre