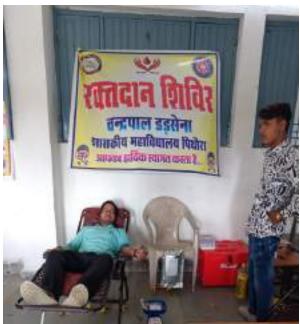

# **BLOOD DONATION 21 0ct 2022**

### **BLOOD DONATION Certificate Distribution 2022**

# कॉलेज में रक्तदान शिविर...

पिथौरा। चंद्रपाल डडसेना शासकीय महाविद्यालय पिथौरा में प्राचार्य डॉ एसएस तिवारी के मार्गदर्शन में राष्ट्रीय सेवा योजना, रेड रिबन क्लब एवं आरसी क्लब रायपुर के संयुक्त तत्वावधान में एक दिवसीय विशाल रक्तदान शिविर का आयोजन किया गया, जिसमें प्राध्यापकों एवं छात्र-छात्राओं सिंहत 30 प्रतिभागियों ने हिस्सा लिया। आरसी क्लब रायपुर द्वारा रक्तदान में भाग लेने वाले सभी प्रतिभागियों को प्रमाण पत्र एवं हेलमेट भी प्रदान किया गया।