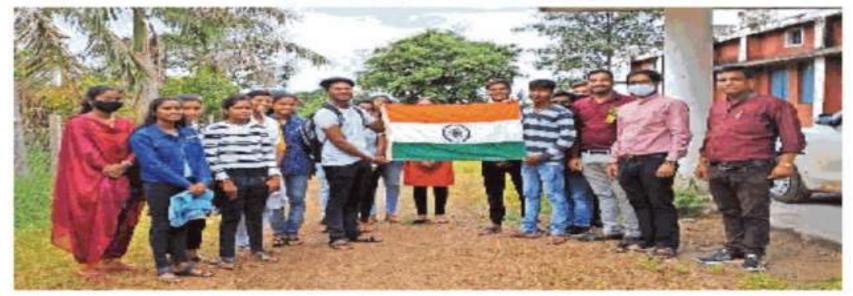

### CELEBRATING 75<sup>TH</sup> INDEPENDENCE DAY ON 15/08/2022 - AZADI KA AMRIT MAHOTSAV

#### HAR GHAR TIRANGA PROGRAM ORGANIZED ON DATED 10/08/2022

## स्वयंसेवकों ने चलाया घर – घर तिरंगा अभियान

पिथौरा(वि)। चंद्रपाल डडसेना शासकीय महाविद्यालय पिथौरा के राष्ट्रीय सेवा योजना इकाई द्वारा आजादी के अमृत महोत्सव के अंतर्गत हर घर तिरंगा कार्यक्रम किया गया। कार्यक्रम की शुरुआत महाविद्यालय के प्राचार्य डॉ. एसएस तिवारी एवं कार्यक्रम के मुख्य अतिथि कैलाश कुमार नायक,

ग्रामीण उद्यानिकी विस्तार अधिकारी द्वारा की गयी। जिनके द्वारा सभी विद्यार्थियों एवं प्राध्यापकों को हर घर में तिरंगा फहराने का आह्वान किया गया। जिससे सभी के मन में देशभिक्त की भावना जागृत हो। कार्यक्रम का संचालन रासेयों के कार्यक्रम अधिकारी शेखर कानूनगों द्वारा किया गया।