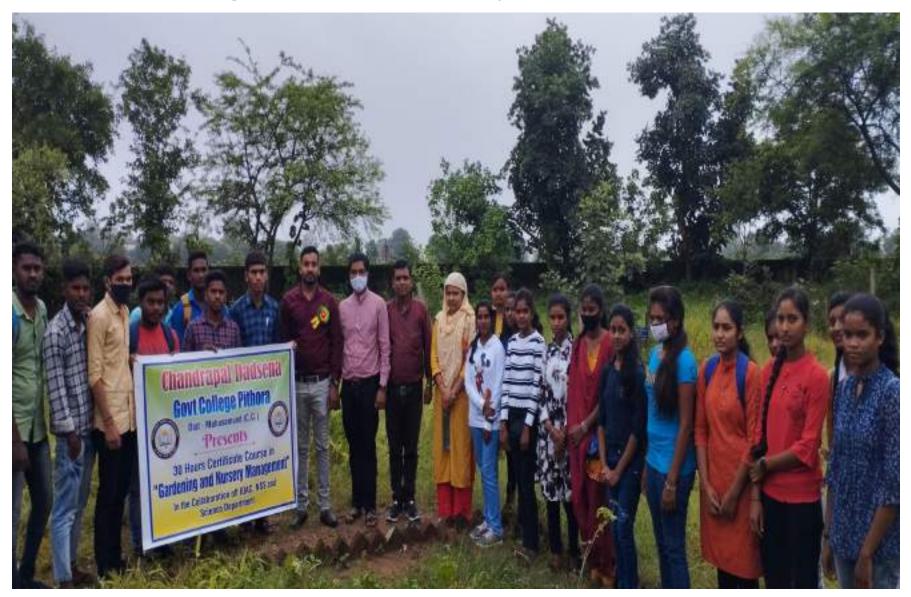

#### PLANTATION TO DEVELOP BOTANICAL GARDEN 2022

## **CELEBRATION OF GREEN DAY ON DATED 24/08/2022**