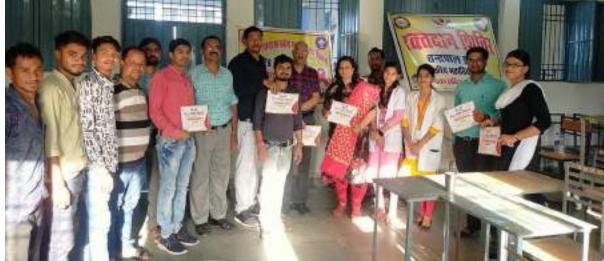

| works PTUDAT                        |

# ONLINE QUIZ COMPETITION CERTIFICATE FORMAT HAR-GHAR TIRANGA



### CELEBRATING 75<sup>TH</sup> INDEPENDENCE DAY ON 15/08/2022 - AZADI KA AMRIT MAHOTSAV



# **BLOOD DONATION 21 0ct 2022**











### **BLOOD DONATION Certificate Distribution 2022**





#### **HARIBHUMI**

# कॉलेज में रक्तदान शिविर...



पिथौरा। चंद्रपाल डडसेना शासकीय महाविद्यालय पिथौरा में प्राचार्य डॉ एसएस तिवारी के मार्गदर्शन में राष्ट्रीय सेवा योजना, रेड रिबन क्लब एवं आरसी क्लब रायपुर के संयुक्त तत्वावधान में एक दिवसीय विशाल रक्तदान शिविर का आयोजन किया गया, जिसमें प्राध्यापकों एवं छात्र-छात्राओं सिंहत 30 प्रतिभागियों ने हिस्सा लिया। आरसी क्लब रायपुर द्वारा रक्तदान में भाग लेने वाले सभी प्रतिभागियों को प्रमाण पत्र एवं हेलमेट भी प्रदान किया गया।

# 10 DAYS CERTIFICATE COURSE from 10/08/2022 to 24/08/2022





# 10 DAYS CERTIFICATE COURSE from 10/08/2022 to 24/08/2022

Chandrapal Dudsena Govt, College Pithora Presents

Certificate Course in

"Gardening and Nursery Management "(30 hours)

Date 19/08/2022 to 24/08