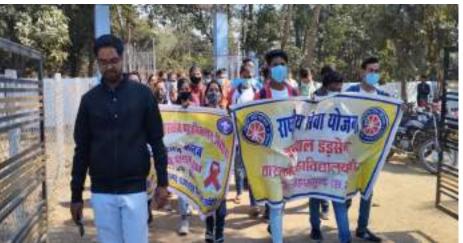

## **Red Ribbon and Youth Red Cross**

## **Red Ribbon and Youth Red Cross**

Mask Distribution for Covid Precautions
On Worlds AIDS Day