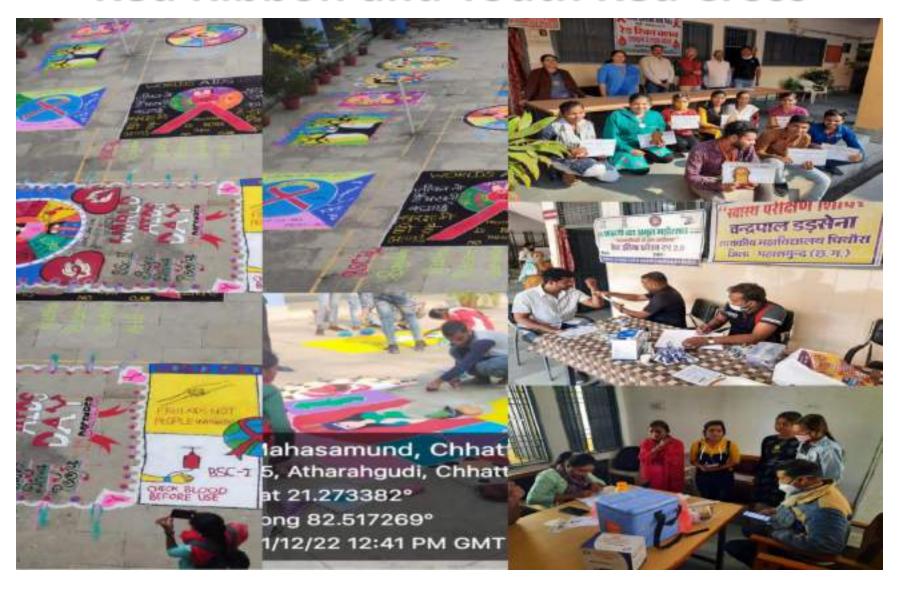

## **Red Ribbon and Youth Red Cross**

## **Red Ribbon and Youth Red Cross**

Mask Distribution for Covid Precautions
On Worlds AIDS Day