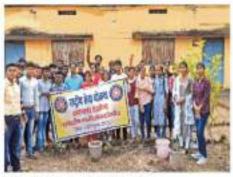

# गांवों में चलाया जा रहा स्वच्छता पखवाड़ा

अरंड (पिथौरा)। ग्राम खुटेरी में नेहरू युवा केंद्र महासमुंद के राष्ट्रीय स्वयं सेवक राजेश सेन और हुसन लाल पटेल द्वारा पिथौरा के सभी ग्राम पांचायत में स्वच्छ भारत थीम के तहत स्वच्छता पखवाड़ा सुचारू रूप से चलाया जा रहा है। जिसमें ग्राम पांचायत खुटेरी में तालाब के आसपास स्वच्छता अभियान चलाया गया। जिसमें राष्ट्रीय युवा स्वयं सेवक राजेश सेन ने बताया कि स्वच्छता पखवाड़ा का मुख्य उद्देश्य युवा मंडलों और ग्रामीणों को बताना था कि स्वच्छता बनाए रखने के लिए हमें इधर-उधर कचरा नहीं फेकना चाहिए। कचरा हमेशा कूड़ेदान में ही डालना चाहिए। यह भी कहा गया है कि इस स्वच्छता में भगवान वास करते हैं। इसलिए स्वच्छता अपनाएं और देश को आगे बढ़ाएं। बेहतर स्वच्छता से ही भारत के गांव को आदर्श बनाया जा सकता है। इसलिए दूसरों को भी स्वच्छता के लिए प्रेरित करें। जिसमें आदर्श युवा मंडल के संतोष यादव, फागसिंह ध्रुव, महेन्द बरिह आदि मौजूद रहे।

# राष्ट्रीय स्वयंसेवक द्वारा ग्राम खुटेरी में स्वच्छता अभियान चलाया गया

पिथौरा ट्रैक सीजी गौरव चंद्राकर/ नेहरू युवा केंद्र महासमुंद (युवा कार्यक्रम एवं खेल मंत्रालय, भारत सरकार) के। राष्ट्रीय स्वयंसेवक राजेश सेन और हुसन लाल पटेल के द्वारा पिथौरा के सभी ग्राम पांचायत में स्वच्छ भारत थीम के तहत स्वच्छता

पखवाड़ा सुचारू रूप से चलाया जा रहा है. जिसमे ग्राम पांचायत खुटेरी मे तालाब के आस पास स्वच्छता अभियान चलाया गया । जिसमे राष्ट्रीय युवा स्वयं सेवक राजेश सेन ने बताया कि स्वच्छता पखवाड़ा का मुख्य उद्देश्य युवा मंडलों और ग्रामीणों को बताना था कि स्वच्छता बनाए रखने के लिए हमें इधर-उधर कचरा नहीं फेकान चाहिए. कचरा हमेशा कुड़ेदान में ही डालना चाहिए। यह भी कहा गया है कि इस स्वच्छता में भगवान वास करते हैं। इसलिए स्वच्छता अपनाएं और देश को आगे बढाएं। बेहतर स्वच्छता से ही भारत के गांव को आदर्श बनाया जा सकता है। इसलिए दूसरों को भी स्वच्छता के लिए प्रेरित करें। जिसमें आदर्श युवा मंडल के साथी- संतोष यादव, फागसिंह ध्रुव ,महेन्द बरिह और जय मां काली महिला समिति का भी बहुत सहयोग मिला।