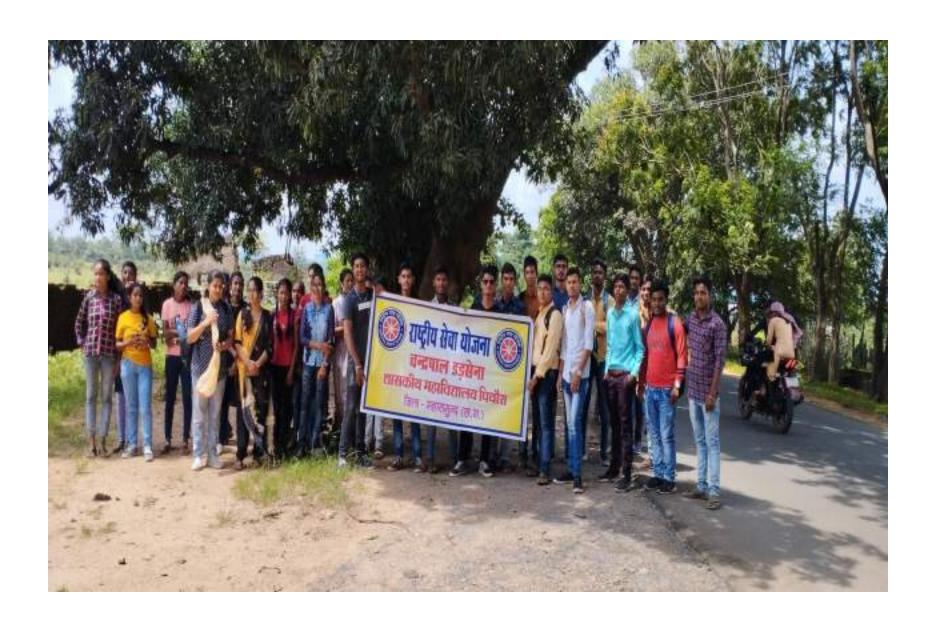

ा अपनाएं और देश को आगे बढाएं। बेहतर स्वच्छता से ही भारत के गांव को आदर्श बनाया जा सकता है। इसलिए दूसरों को भी स्वच्छता के लिए प्रेरित करें। जिसमें आदर्श युवा मंडल के साथी- संतोष यादव, फागसिंह ध्रुव ,महेन्द बरिह और जय मां काली महिला समिति का भी बहुत सहयोग मिला।

# Every NSS Volunteer works with this motto 'Not me, But you'



# **NSS ORIENTATION 18/08/2022**

Chief guest – Mr. Khirsagar Patel, Asst. Prof. Govt. college saraipali



## **NSS ORIENTATION 18/08/2022**

Chief guest – Mr. Khirsagar Patel, Asst. Prof. Govt. college saraipali





# NSS RALLY IS ORGANIZED TO MAKE AWARENESS ABOUT COVID VACCINATION



# NSS RALLY IS ORGANIZED TO MAKE AWARENESS ABOUT COVID VACCINATION





#### NSS UNIT VISITED SIDDHI VINAYAK NURSERY, PITHORA



#### NSS UNIT VISITED SIDDHI VINAYAK NURSERY, PITHORA



# विद्यार्थियों को दी औषधीय पौधों की जानकारी



नर्सरी का भ्रमण करते विद्यार्थी । • **प्रियाश्** 

पिथौरा (वि)। चंद्रपाल डडसेना शासकीय महाविद्यालय पिथौरा में प्राचार्य डॉ. एसएस तिवारी के मार्गंदर्शन में राष्ट्रीय सेवा योजना इकाई द्वारा 10 विवसीय सर्टिफिकेट कोर्स के अंतर्गत पर्यावरण एवं औषधीय पौधों पर आधारित एक विवसीय व्याख्यान एवं नर्सरी भ्रमण किया गया। जिसमें मुख्य वक्ता एवं मुख्य अतिथि के रूप में खीरसागर पटेल(सहायक प्राध्यापक प्राणी शास्त्र) शासकीय महाविद्यालय सरायपाली, जिला - महासमुंद उपस्थित थे। कार्यक्रम के उपरांत रैली निकालकर नर्सरी भ्रमण किया गया तथा सभी छात्र छात्राओं को विभिन्न औषधीय एवं सजावटी पौधों से अवगतकराया गया।

भ्रमण के पश्चात पौधारोपण भी किया गया। जिसमें विज्ञान विभाग के स्टाफ टिकेश्वरी, सुमन पटेल एवं दुलेश्वर ठाकुर उपस्थित थे। संपूर्ण कार्यक्रम का संचालन राष्ट्रीय सेवा