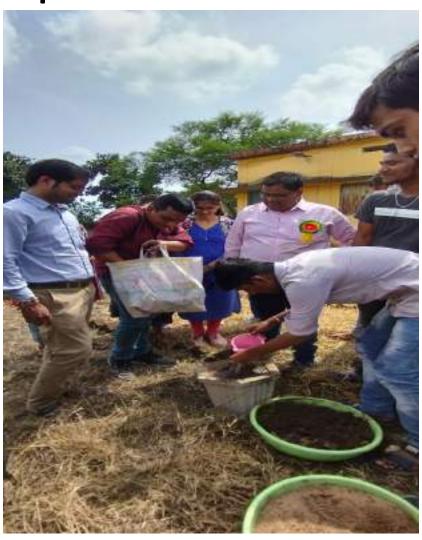

बताया कि स्वच्छता पखवाड़ा का मुख्य उद्देश्य युवा मंडलों और ग्रामीणों को बताना था कि स्वच्छता बनाए रखने के लिए हमें इधर-उधर कचरा नहीं फेकान चाहिए. कचरा हमेशा कुड़ेदान में ही डालना चाहिए। यह भी कहा गया है कि इस स्वच्छता में भगवान वास करते हैं। इसलिए स्वच्छता अपनाएं और देश को आगे बढाएं। बेहतर स्वच्छता से ही भारत के गांव को आदर्श बनाया जा सकता है। इसलिए दूसरों को भी स्वच्छता के लिए प्रेरित करें। जिसमें आदर्श युवा मंडल के साथी- संतोष यादव, फागसिंह ध्रुव ,महेन्द बरिह और जय मां काली महिला समिति का भी बहुत सहयोग मिला।

# Every NSS Volunteer works with this motto 'Not me, But you'



# **NSS ORIENTATION 18/08/2022**

Chief guest – Mr. Khirsagar Patel, Asst. Prof. Govt. college saraipali



## **NSS ORIENTATION 18/08/2022**

Chief guest – Mr. Khirsagar Patel, Asst. Prof. Govt. college saraipali





# NSS RALLY IS ORGANIZED TO MAKE AWARENESS ABOUT COVID VACCINATION



# NSS RALLY IS ORGANIZED TO MAKE AWARENESS ABOUT COVID VACCINATION





#### NSS UNIT VISITED SIDDHI VINAYAK NURSERY, PITHORA



#### NSS UNIT VISITED SIDDHI VINAYAK NURSERY, PITHORA



# विद्यार्थियों को दी औषधीय पौधों की जानकारी



नर्सरी का भ्रमण करते विद्यार्थी । • **प्रियाश्** 

पिथौरा (वि)। चंद्रपाल डडसेना शासकीय महाविद्यालय पिथौरा में प्राचार्य डॉ. एसएस तिवारी के मार्गंदर्शन में राष्ट्रीय सेवा योजना इकाई द्वारा 10 विवसीय सर्टिफिकेट कोर्स के अंतर्गत पर्यावरण एवं औषधीय पौधों पर आधारित एक विवसीय व्याख्यान एवं नर्सरी भ्रमण किया गया। जिसमें मुख्य वक्ता एवं मुख्य अतिथि के रूप में खीरसागर पटेल(सहायक प्राध्यापक प्राणी शास्त्र) शासकीय महाविद्यालय सरायपाली, जिला - महासमुंद उपस्थित थे। कार्यक्रम के उपरांत रैली निकालकर नर्स