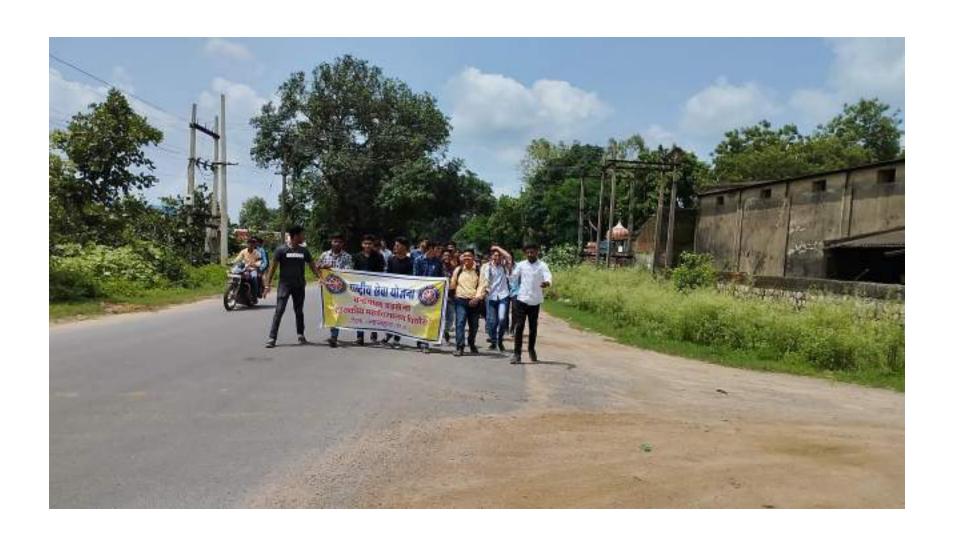

चाहिए. कचरा हमेशा कुड़ेदान में ही डालना चाहिए। यह भी कहा गया है कि इस स्वच्छता में भगवान वास करते हैं। इसलिए स्वच्छता अपनाएं और देश को आगे बढाएं। बेहतर स्वच्छता से ही भारत के गांव को आदर्श बनाया जा सकता है। इसलिए दूसरों को भी स्वच्छता के लिए प्रेरित करें। जिसमें आदर्श युवा मंडल के साथी- संतोष यादव, फागसिंह ध्रुव ,महेन्द बरिह और जय मां काली महिला समिति का भी बहुत सहयोग मिला।

# Every NSS Volunteer works with this motto 'Not me, But you'



# **NSS ORIENTATION 18/08/2022**

Chief guest – Mr. Khirsagar Patel, Asst. Prof. Govt. college saraipali



## **NSS ORIENTATION 18/08/2022**

Chief guest – Mr. Khirsagar Patel, Asst. Prof. Govt. college saraipali





# NSS RALLY IS ORGANIZED TO MAKE AWARENESS ABOUT COVID VACCINATION



# NSS RALLY IS ORGANIZED TO MAKE AWARENESS ABOUT COVID VACCINATION





#### NSS UNIT VISITED SIDDHI VINAYAK NURSERY, PITHORA



#### NSS UNIT VISITED SIDDHI VINAYAK NURSERY, PITHORA



# विद्यार्थियों को दी औषधीय पौधों की जानकारी



नर्सरी का भ्रमण करते विद्यार्थी । • **प्रियाश्** 

पिथौरा (वि)। चंद्रपाल डडसेना शासकीय महाविद्यालय पिथौरा में प्राचार्य डॉ. एसएस तिवारी के मार्गंदर्शन में राष्ट्रीय सेवा योजना इकाई द्वारा 10 विवसीय सर्टिफिकेट कोर्स के अंतर्गत पर्यावरण एवं औषधीय पौधों पर आधारित एक विवसीय व्याख्यान एवं नर्सरी भ्रमण किया गया। जिसमें मुख्य वक्ता एवं मुख्य अतिथि के रूप में खीरसागर पटेल(सहायक प्राध्यापक प्राणी शास्त्र) शासकीय महाविद्यालय सरायपाली, जिला - महासमुंद उपस्थित थे। कार्यक्रम के उपरांत रैली निकालकर नर्सरी भ्रमण किया गया तथा सभी छात्र छात्राओं को विभिन्न औषधीय एवं सजावटी पौधों से अवगतकराया गया।

भ्रमण के पश्चात पौधारोपण भी किया गया। जिसमें व