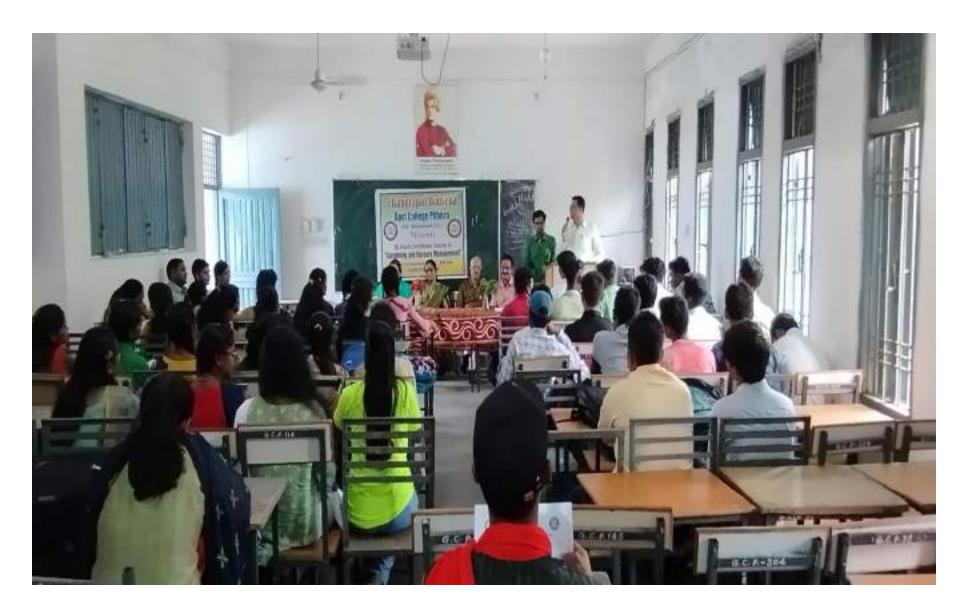

#### ONE DAY GUEST LECTURE on 17/08/2022

Chief Guest - Mr. Jitesh Sahu, Asst. Prof. Botany Govt. naveen college pirda, dist- Mahasamund

# ONE DAY GUEST LECTURE on 17/08/2022 Chief Guest - Mr. Jitesh Sahu, Asst. Prof. Botany Govt. naveen college Pirda, dist- Mahasamund