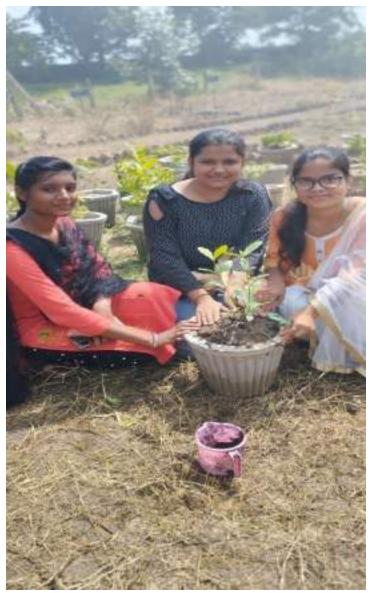

त पर्यावरण एवं औषधीय पौधों पर आधारित एक विवसीय व्याख्यान एवं नर्सरी भ्रमण किया गया। जिसमें मुख्य वक्ता एवं मुख्य अतिथि के रूप में खीरसागर पटेल (सहायक प्राध्यापक प्राणी शास्त्र) शासकीय महाविद्यालय सरायपाली, जिला - महासमुंद उपस्थित थे।

कार्यक्रम के उपरांत रैली निकालकर नर्सरी भ्रमण किया गया तथा सभी छात्र छात्राओं को विभिन्न औषधीय एवं सजावटी पौधों से अवगत कराया गया।

भ्रमण के पश्चात पौधारोपण भी किया गया। जिसमें विज्ञान विभाग के स्टाफ टिकेश्वरी, सुमन पटेल एवं डुलेश्वर ठाक्र उपस्थित थे। संपूर्ण कार्यक्रम का संचालन राष्ट्रीय सेवा योजना के कार्यक्रम अधिकारी शेखर कानूनगो द्वारा

### **GARDEN CLEANING 2022**



# **PLANTATION PROGRAM 2022**





#### **GARDEN VISIT**

**CHIEF GUEST-** Shree Brijlal Patel, PRINCIPAL Govt. Naveen college Pirda





#### PLANTATION TO DEVELOP BOTANICAL GARDEN 2022





#### ONE DAY GUEST LECTURE on 17/08/2022

Chief Guest - Mr. Jitesh Sahu, Asst. Prof. Botany Govt. naveen college pirda, dist- Mahasamund



# ONE DAY GUEST LECTURE on 17/08/2022 Chief Guest - Mr. Jitesh Sahu, Asst. Prof. Botany Govt. naveen college Pirda, dist- Mahasamund



#### **PATRIKA, DATED - 03/08/2022**



# गांवों में चलाया जा रहा स्वच्छता पखवाड़ा

अरंड (पिथौरा)। ग्राम खुटेरी में नेहरू युवा केंद्र महासमुंद के राष्ट्रीय स्वयं सेवक राजेश सेन और हुसन लाल पटेल द्वारा पिथौरा के सभी ग्राम पांचायत में स्वच्छ भारत थीम के तहत स्वच्छता पखवाड़ा सुचारू रूप से चलाया जा रहा है। जिसमें ग्राम पांचायत खुटेरी में तालाब के आसपास स्वच्छता अभियान चलाया गया। जिसमें राष्ट्रीय युवा स्वयं सेवक राजेश सेन ने बताया कि स्वच्छता पखवाड़ा का मुख्य उद्देश्य युवा मंडलों और ग्रामीणों को बताना था कि स्वच्छता बनाए