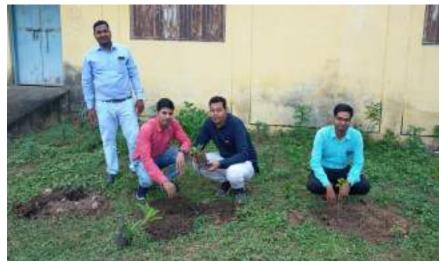

| N.S.S. govt. college pithora                  | 13/09/2022                  |
| 12     | N.S.S. Foundation day                                                  | N.S.S. govt. college pithora                  | 24/09/2022                  |
| 13     | World AIDS Day                                                         | N.S.S. & Red ribbon govt. college pithora     | 01/12/2022                  |
| 14     | 7 Days NSS Camp at Kishanpur village                                   | N.S.S. govt. college pithora                  | 15/12/2022 to<br>21/12/2022 |
| 15     | National Youth day                                                     | N.S.S. & Red ribbon govt. college pithora     | 12/01/2023                  |

## **PLANTATION 2022**







#### **Covid Vaccination & BOOSTER DOZE 01/08/2022**



#### YEARLY MAGZINE 'SRIJANIKA' 08/08/2022



# ONLINE QUIZ COMPETITION ON HAR-GHAR TIRANGA 13/08/2022 TO 15/08/2022



|        | (Nember Section)