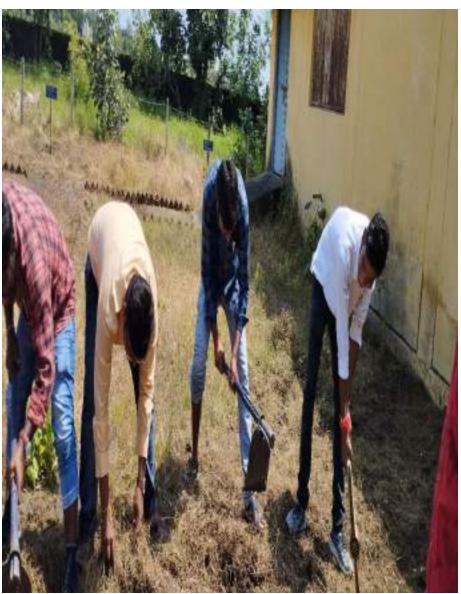

्रपाल डडसेना शासकीय महाविद्यालय पिथौरा में प्राचार्य डॉ. एसएस तिवारी के मार्गदर्शन में राष्ट्रीय सेवा योजना इन्बई द्वारा 10 विवसीय सर्टिफिकेट कोर्स के अंतर्गत पर्यावरण एवं औषधीय पौधों पर आधारित एक विवसीय व्याख्यान एवं नर्सरी भ्रमण किया गया। जिसमें मुख्य वक्ता एवं मुख्य अतिथि के रूप में खीरसागर पटेल (सहायक प्राध्यापक प्राणी शास्त्र) शासकीय महाविद्यालय सरायपाली, जिला - महासमुंद उपस्थित थे।

कार्यक्रम के उपरांत रैली निकालकर नर्सरी भ्रमण किया गया तथा सभी छात्र छात्राओं को विभिन्न औषधीय एवं सजावटी पौधों से अवगत कराया गया।

भ्रमण के पश्चात पौधारोपण भी किया गया। जिसमें विज्ञान विभाग के स्टाफ टिकेश्वरी, सुमन पटेल एवं डुलेश्वर ठाक्र उपस्थित थे। संपूर्ण कार्यक्रम का संचालन राष्ट्रीय सेवा योजना के कार्यक्रम अधिकारी शेखर कानूनगो द्वारा

### **GARDEN CLEANING 2022**



# **PLANTATION PROGRAM 2022**





#### **GARDEN VISIT**

**CHIEF GUEST-** Shree Brijlal Patel, PRINCIPAL Govt. Naveen college Pirda





#### PLANTATION TO DEVELOP BOTANICAL GARDEN 2022





#### ONE DAY GUEST LECTURE on 17/08/2022

Chief Guest - Mr. Jitesh Sahu, Asst. Prof. Botany Govt. naveen college pirda, dist- Mahasamund



# ONE DAY GUEST LECTURE on 17/08/2022 Chief Guest - Mr. Jitesh Sahu, Asst. Prof. Botany Govt. naveen college Pirda, dist- Mahasamund



#### **PATRIKA, DATED - 03/08/2022**



# गांवों में चलाया जा रहा स्वच्छता पखवाड़ा

अरंड (पिथौरा)। ग्राम खुटेरी में नेहरू युवा केंद्र महासमुंद के राष्ट्रीय स्वयं सेवक राजेश सेन और हुसन लाल पटेल द्वारा पिथौरा के सभी ग्राम पांचायत में स्वच्छ भारत थीम के तहत स्वच्छता पखवाड़ा सुचारू रूप से चलाया जा रहा है। जिसमें ग्राम पांचायत खुटेरी में तालाब के आसपास स्वच्छता अभिया