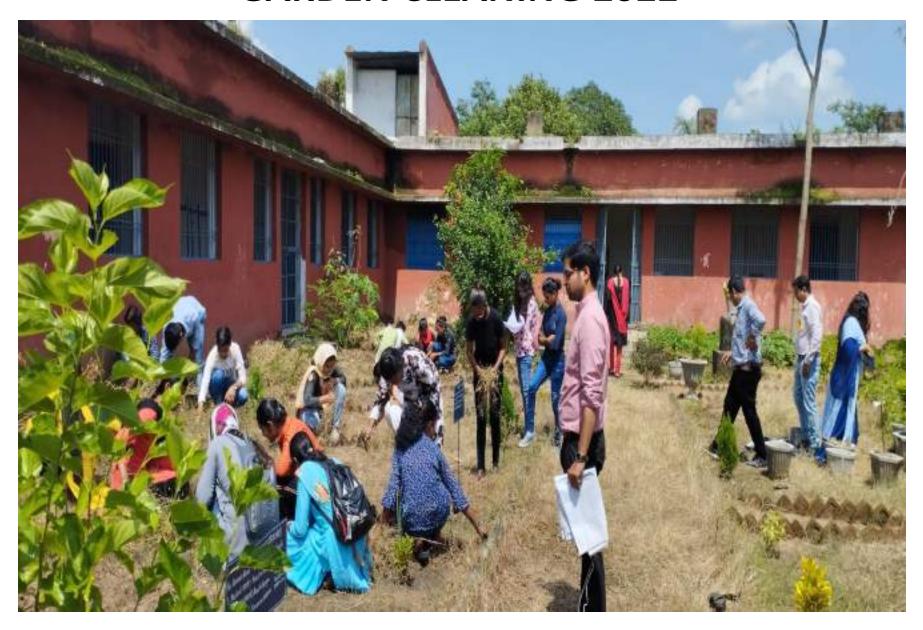

ार्थी । • प्रियाश

पिथौरा (वि)। चंद्रपाल डडसेना शासकीय महाविद्यालय पिथौरा में प्राचार्य डॉ. एसएस तिवारी के मार्गदर्शन में राष्ट्रीय सेवा योजना इन्बई द्वारा 10 विवसीय सर्टिफिकेट कोर्स के अंतर्गत पर्यावरण एवं औषधीय पौधों पर आधारित एक विवसीय व्याख्यान एवं नर्सरी भ्रमण किया गया। जिसमें मुख्य वक्ता एवं मुख्य अतिथि के रूप में खीरसागर पटेल (सहायक प्राध्यापक प्राणी शास्त्र) शासकीय महाविद्यालय सरायपाली, जिला - महासमुंद उपस्थित थे।

कार्यक्रम के उपरांत रैली निकालकर नर्सरी भ्रमण किया गया तथा सभी छात्र छात्राओं को विभिन्न औषधीय एवं सजावटी पौधों से अवगत कराया गया।

भ्रमण के पश्चात पौधारोपण भी किया गया। जिसमें विज्ञान विभाग के स्टाफ टिकेश्वरी, सुमन पटेल एवं डुलेश्वर ठाक्र उपस्थित थे। संपूर्ण कार्यक्रम का संचालन राष्ट्रीय सेवा योजना के कार्यक्रम अधिकारी शेखर कानूनगो द्वारा

### **GARDEN CLEANING 2022**



# **PLANTATION PROGRAM 2022**





#### **GARDEN VISIT**

**CHIEF GUEST-** Shree Brijlal Patel, PRINCIPAL Govt. Naveen college Pirda





#### PLANTATION TO DEVELOP BOTANICAL GARDEN 2022





#### ONE DAY GUEST LECTURE on 17/08/2022

Chief Guest - Mr. Jitesh Sahu, Asst. Prof. Botany Govt. naveen college pirda, dist- Mahasamund



# ONE DAY GUEST LECTURE on 17/08/2022 Chief Guest - Mr. Jitesh Sahu, Asst. Prof. Botany Govt. naveen college Pirda, dist- Mahasamund



#### **PATRIKA, DATED - 03/08/2022**



# गांवों में चलाया जा रहा स्वच्छता पखवाड़ा

अरंड (पिथौरा)। ग्राम खुटेरी में नेहरू युवा केंद्र महासमुंद के राष्ट्रीय स्वयं सेवक राजेश सेन और हुसन लाल पटेल द्वारा पिथौरा के सभी ग्राम पांचायत में स्वच्छ भारत थीम के तहत स्वच्छता पखवाड़ा सुचारू रूप से चलाया जा रहा है। जिसमें ग्राम पांचायत खुटेर