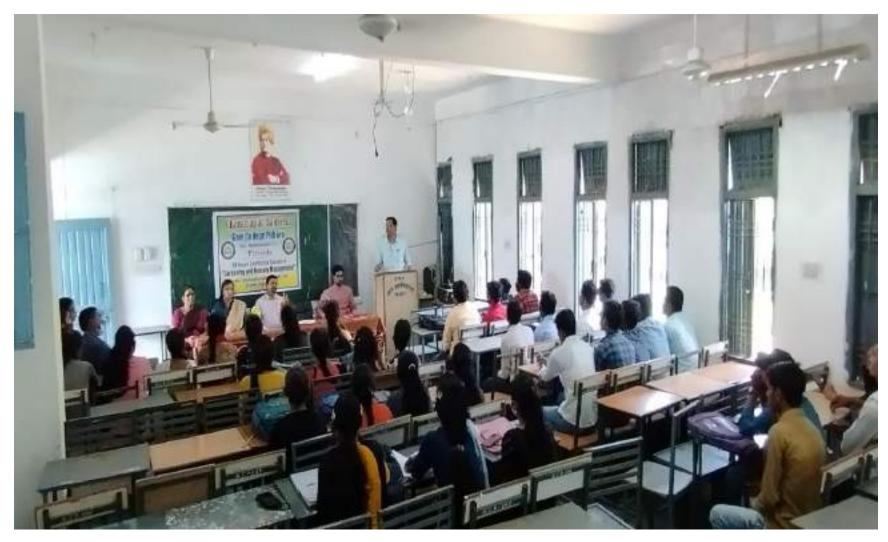

#### ONE DAY GUEST LECTURE on 17/08/2022

Chief Guest - Mr. Jitesh Sahu, Asst. Prof. Botany Govt. naveen college pirda, dist- Mahasamund

# ONE DAY GUEST LECTURE on 17/08/2022 Chief Guest - Mr. Jitesh Sahu, Asst. Prof. Botany Govt. naveen college Pirda, dist- Mahasamund