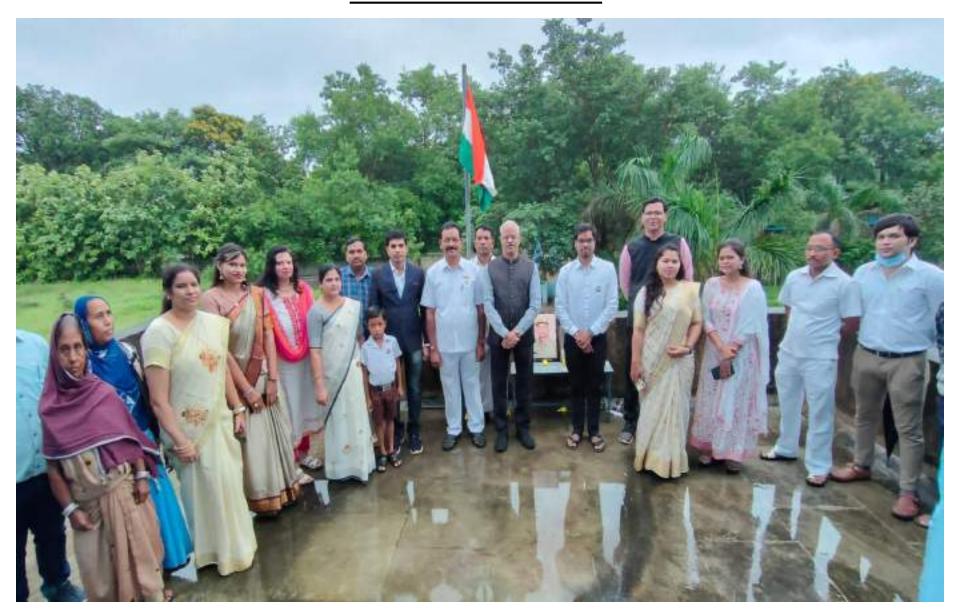

#### HAR GHAR TIRANGA PROGRAM ORGANIZED ON DATED 10/08/2022

## स्वयंसेवकों ने चलाया घर – घर तिरंगा अभियान

पिथौरा(वि)। चंद्रपाल डडसेना शासकीय महाविद्यालय पिथौरा के राष्ट्रीय सेवा योजना इकाई द्वारा आजादी के अमृत महोत्सव के अंतर्गत हर घर तिरंगा कार्यक्रम किया गया। कार्यक्रम की शुरुआत महाविद्यालय के प्राचार्य डॉ. एसएस तिवारी एवं कार्यक्रम के मुख्य अतिथि कैलाश कुमार नायक,

ग्रामीण उद्यानिकी विस्तार अधिकारी द्वारा की गयी। जिनके द्वारा सभी विद्यार्थियों एवं प्राध्यापकों को हर घर में तिरंगा फहराने का आह्वान किया गया। जिससे सभी के मन में देशभिक्त की भावना जागृत हो। कार्यक्रम का संचालन रासेयों के कार्यक्रम अधिकारी शेखर कानूनगों द्वारा किया गया।