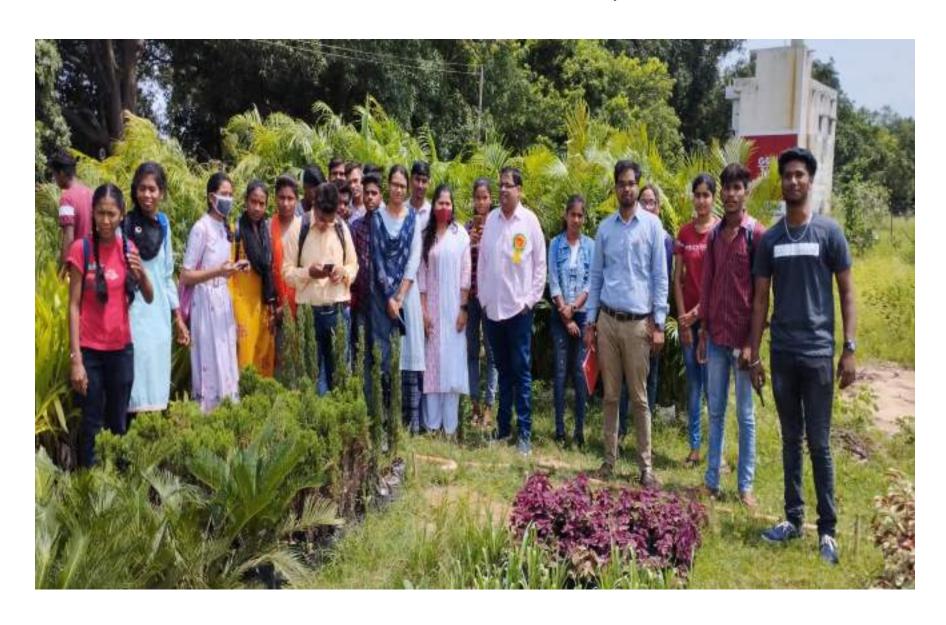

#### विद्यार्थियों को दी औषधीय पौधों की जानकारी

नर्सरी का भ्रमण करते विद्यार्थी । • प्रियाश

पिथौरा (वि)। चंद्रपाल डडसेना शासकीय महाविद्यालय पिथौरा में प्राचार्य डॉ. एसएस तिवारी के मार्गदर्शन में राष्ट्रीय सेवा योजना इन्बई द्वारा 10 विवसीय सर्टिफिकेट कोर्स के अंतर्गत पर्यावरण एवं औषधीय पौधों पर आधारित एक विवसीय व्याख्यान एवं नर्सरी भ्रमण किया गया। जिसमें मुख्य वक्ता एवं मुख्य अतिथि के रूप में खीरसागर पटेल (सहायक प्राध्यापक प्राणी शास्त्र) शासकीय महाविद्यालय सरायपाली, जिला - महासमुंद उपस्थित थे।

कार्यक्रम के उपरांत रैली निकालकर नर्सरी भ्रमण किया गया तथा सभी छात्र छात्राओं को विभिन्न औषधीय एवं सजावटी पौधों से अवगत कराया गया।

भ्रमण के पश्चात पौधारोपण भी किया गया। जिसमें विज्ञान विभाग के स्टाफ टिकेश्वरी, सुमन पटेल एवं डुलेश्वर ठाक्र उपस्थित थे। संपूर्ण कार्यक्रम का संचालन राष्ट्रीय सेवा योजना के कार्यक्रम अधिकारी शेखर कानूनगो द्वारा

# विद्यार्थियों को दी औषधीय पौधों की जानकारी

नर्सरी का भ्रमण करते विद्यार्थी । • **प्रियाश्** 

पिथौरा (वि)। चंद्रपाल डडसेना शासकीय महाविद्यालय पिथौरा में प्राचार्य डॉ. एसएस तिवारी के मार्गंदर्शन में राष्ट्रीय सेवा योजना इकाई द्वारा 10 विवसीय सर्टिफिकेट कोर्स के अंतर्गत पर्यावरण एवं औषधीय पौधों पर आधारित एक विवसीय व्याख्यान एवं नर्सरी भ्रमण किया गया। जिसमें मुख्य वक्ता एवं मुख्य अतिथि के रूप में खीरसागर पटेल(सहायक प्राध्यापक प्राणी शास्त्र) शासकीय महाविद्यालय सरायपाली, जिला - महासमुंद उपस्थित थे। कार्यक्रम के उपरांत रैली निकालकर नर्सरी भ्रमण किया गया तथा सभी छात्र छात्राओं को विभिन्न औषधीय एवं सजावटी पौधों से अवगतकराया गया।

भ्रमण के पश्चात पौधारोपण भी किया गया। जिसमें विज्ञान विभाग के स्टाफ टिकेश्वरी, सुमन पटेल एवं दुलेश्वर ठाकुर उपस्थित थे। संपूर्ण कार्यक्रम का संचालन राष्ट्रीय सेवा योजना के कार्यक्रम अधिकारी शेखर कानूनगो द्वारा किया गया।