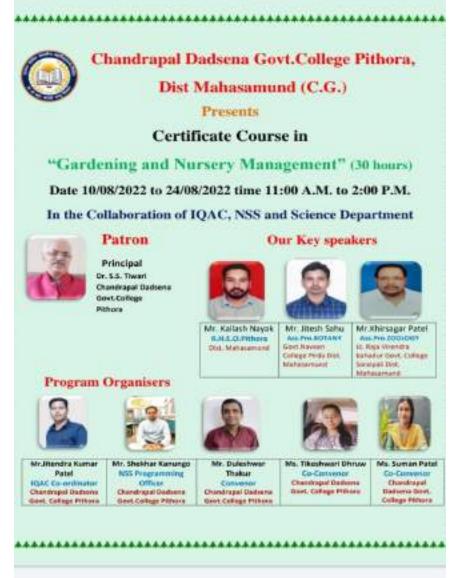

# 10 DAYS CERTIFICATE COURSE from 10/08/2022 to 24/08/2022

Chandrapal Dudsena Govt, College Pithora Presents

Certificate Course in

"Gardening and Nursery Management "(30 hours)

Date 19/08/2022 to 24/08/2022 time 11:00 A.M. to 2:00 P.M.

In the collaboration of IQAC, NSS and Science Department

About 1: Some present the practical approach and Providing training based educational course those applied in nature. C.P.D. Goot college Pollock is of view that the Circliforni course on the given topic will be of stall importance.