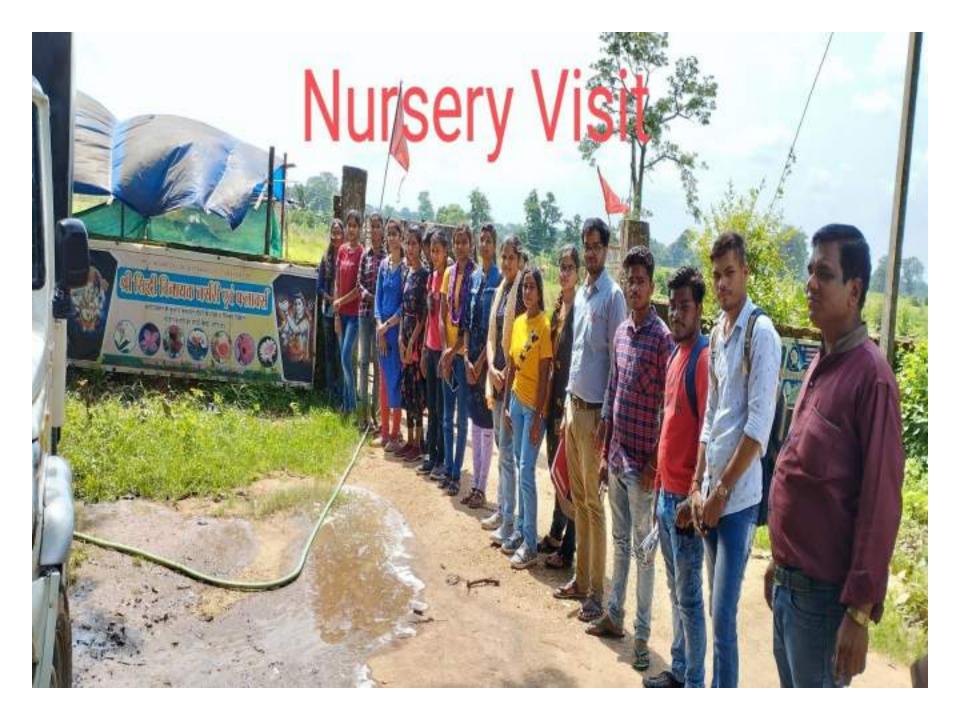

#### NSS UNIT VISITED SIDDHI VINAYAK NURSERY, PITHORA

# विद्यार्थियों को दी औषधीय पौधों की जानकारी

नर्सरी का भ्रमण करते विद्यार्थी । • **प्रियाश्** 

पिथौरा (वि)। चंद्रपाल डडसेना शासकीय महाविद्यालय पिथौरा में प्राचार्य डॉ. एसएस तिवारी के मार्गंदर्शन में राष्ट्रीय सेवा योजना इकाई द्वारा 10 विवसीय सर्टिफिकेट कोर्स के अंतर्गत पर्यावरण एवं औषधीय पौधों पर आधारित एक विवसीय व्याख्यान एवं नर्सरी भ्रमण किया गया। जिसमें मुख्य वक्ता एवं मुख्य अतिथि के रूप में खीरसागर पटेल(सहायक प्राध्यापक प्राणी शास्त्र) शासकीय महाविद्यालय सरायपाली, जिला - महासमुंद उपस्थित थे। कार्यक्रम के उपरांत रैली निकालकर नर्सरी भ्रमण किया गया तथा सभी छात्र छात्राओं को विभिन्न औषधीय एवं सजावटी पौधों से अवगतकराया गया।

भ्रमण के पश्चात पौधारोपण भी किया गया। जिसमें विज्ञान विभाग के स्टाफ टिकेश्वरी, सुमन पटेल एवं दुलेश्वर ठाकुर उपस्थित थे। संपूर्ण कार्यक्रम का संचालन राष्ट्रीय सेवा योजना के कार्यक्रम अधिकारी शेखर कानूनगो द्वारा किया गया।