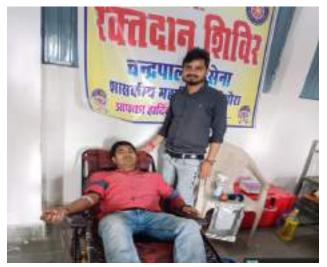

# **BLOOD DONATION 21 0ct 2022**

# कॉलेज में रक्तदान शिविर...

पिथौरा। चंद्रपाल डडसेना शासकीय महाविद्यालय पिथौरा में प्राचार्य डॉ एसएस तिवारी के मार्गदर्शन में राष्ट्रीय सेवा योजना, रेड रिबन क्लब एवं आरसी क्लब रायपुर के संयुक्त तत्वावधान में एक दिवसीय विशाल रक्तदान शिविर का आयोजन किया गया, जिसमें प्राध्यापकों एवं छात्र-छात्राओं सिंहत 30 प्रतिभागियों ने हिस्सा लिया। आरसी क्लब रायपुर द्वारा रक्तदान में भाग लेने वाले सभी प्रतिभागियों को प्रमाण पत्र एवं हेलमेट भी प्रदान किया गया।