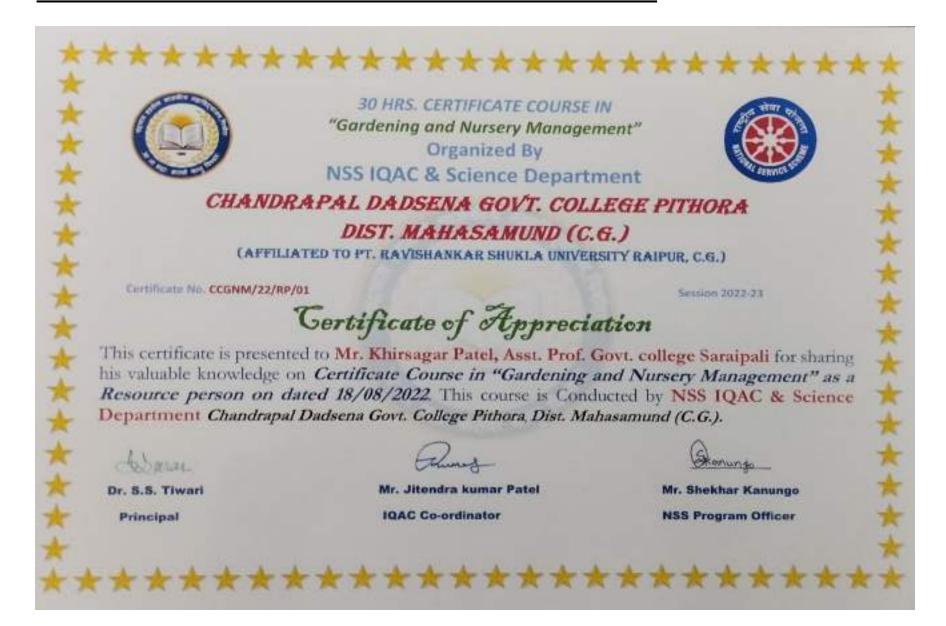

# **NSS ORIENTATION 18/08/2022**

Chief guest – Mr. Khirsagar Patel, Asst. Prof. Govt. college saraipali

## **NSS ORIENTATION 18/08/2022**

Chief guest – Mr. Khirsagar Patel, Asst. Prof. Govt. college saraipali