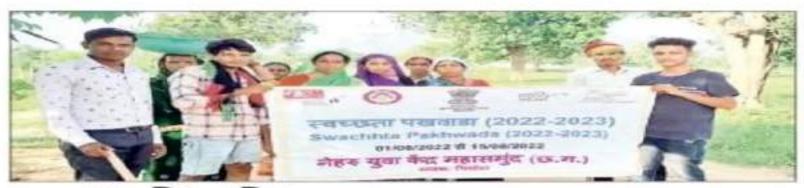

# गांवों में चलाया जा रहा स्वच्छता पखवाड़ा

अरंड (पिथौरा)। ग्राम खुटेरी में नेहरू युवा केंद्र महासमुंद के राष्ट्रीय स्वयं सेवक राजेश सेन और हुसन लाल पटेल द्वारा पिथौरा के सभी ग्राम पांचायत में स्वच्छ भारत थीम के तहत स्वच्छता पखवाड़ा सुचारू रूप से चलाया जा रहा है। जिसमें ग्राम पांचायत खुटेरी में तालाब के आसपास स्वच्छता अभियान चलाया गया। जिसमें राष्ट्रीय युवा स्वयं सेवक राजेश सेन ने बताया कि स्वच्छता पखवाड़ा का मुख्य उद्देश्य युवा मंडलों और ग्रामीणों को बताना था कि स्वच्छता बनाए रखने के लिए हमें इधर-उधर कचरा नहीं फेकना चाहिए। कचरा हमेशा कूड़ेदान में ही डालना चाहिए। यह भी कहा गया है कि इस स्वच्छता में भगवान वास करते हैं। इसलिए स्वच्छता अपनाएं और देश को आगे बढ़ाएं। बेहतर स्वच्छता से ही भारत के गांव को आदर्श बनाया जा सकता है। इसलिए दूसरों को भी स्वच्छता के लिए प्रेरित करें। जिसमें आदर्श युवा मंडल के संतोष यादव, फागसिंह ध्रुव, महेन्द बरिह आदि मौजूद रहे।

# राष्ट्रीय स्वयंसेवक द्वारा ग्राम खुटेरी में स्वच्छता अभियान चलाया गया

पिथौरा ट्रैक सीजी गौरव चंद्राकर/ नेहरू युवा केंद्र महासमुंद (युवा कार्यक्रम एवं खेल मंत्रालय, भारत सरकार) के। राष्ट्रीय स्वयंसेवक राजेश सेन और हुसन लाल पटेल के द्वारा पिथौरा के सभी ग्राम पांचायत में स्वच्छ भारत थीम के तहत स्वच्छता

पखवाड़ा सुचारू रूप से चलाया जा रहा है. जिसमे ग्राम पांचायत खुटेरी मे तालाब के आस पास स्वच्छता अभियान चलाया गया । जिसमे राष्ट्रीय युवा स्वयं सेवक राजेश सेन ने बताया कि स्वच्छता पखवाड़ा का मुख्य उद्देश्य युवा मंडलों और ग्रामीणों को बताना था कि स्वच्छता बनाए रखने के लिए हमें इधर-उधर कचरा नहीं फेकान चाहिए. कचरा हमेशा कुड़ेदान में ही डालना चाहिए। यह भी कहा गया है कि इस स्वच्छता में भगवान वास करते हैं। इसलिए स्वच्छता अपनाएं और देश को आगे बढाएं। बेहतर स्वच्छता से ही भारत के गांव को आदर्श बनाया जा सकता है। इसलिए दूसरों को भी स्वच्छता के लिए प्रेरित करें। जिसमें आदर्श युवा मंडल के साथी- संतोष यादव, फागसिंह ध्रुव ,महेन्द बरिह और जय मां काली महिला समिति का भी बहुत सहयोग मिला।