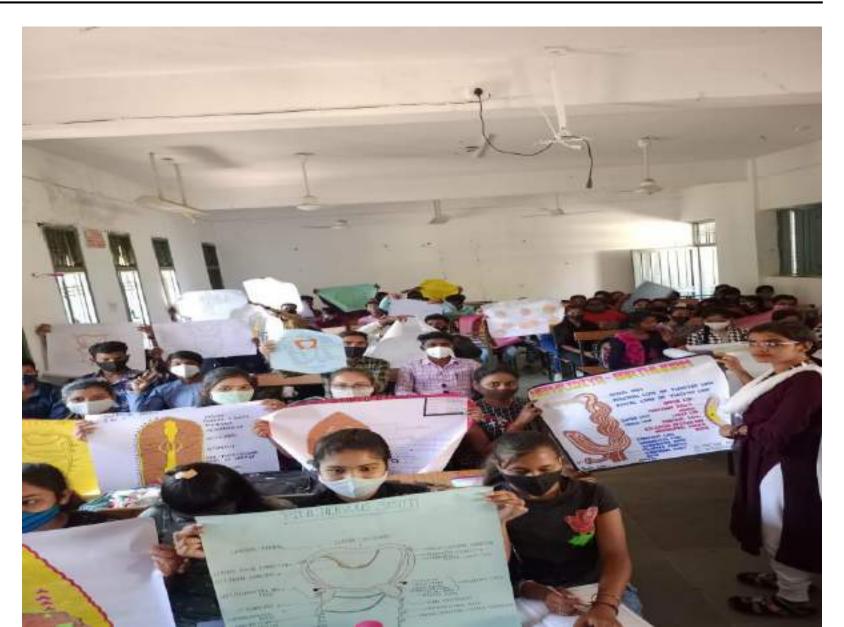

कों ने बनाया पोस्टर

पिथौरा (वि)। चंद्रपाल उडसेन शसकीय महाविद्यालय पिथौरा में प्राचार्य डॉ एसएस तिवारी के मार्गदर्शन में राष्ट्रीय सेवा बोजना इकाई द्वारा 10 विकसीय सर्टिफिकेट कोसं के अंतर्गत स्वच्छता की थीम पर पोस्टर प्रतियोगिता आयोजित की गयी। जिसमें 40 से अधिक प्रतिभागियों ने हिस्सा लियाथा।

प्रतियोगित में पून सेट एवं युगल मरकम संयुक्त रूप से प्रथम स्थान पर रहे। प्रतियोगिता के परचात वॉटनीकल गार्डन में पीधारोपण किया गया। जिसमें 20 से अधिकपूल-पीधेरोपेगये।

समस्त छात्र छात्राओं ने इसमें उत्साह



स्वच्छता कार्य में जुटे एनएसएस के स्वयंसंवक ।**ः विवास्** 

के साथ हिस्सा लिया। कार्यक्रम का अधिकारी शेखर कानूनगो द्वारा किय संचालन राष्ट्रीय सेवा योजना के कार्यक्रम गया।

## **POSTER COMPETITION ON THE THEME CLEANLINESS 22/08/2022**



## **POSTER COMPETITION ON NATIONAL SCIENCE DAY 28 FEB 2022**



## **CELEBRATION OF GREEN DAY ON DATED 24/08/2022**



## **CELEBRATION OF GREEN DAY ON DATED 24/08/2022**



## **CERTIFICATE DISTRIBUTION FOR 30 HOURS PROGRAM**



#### **CERTIFICATE DISTRIBUTION FOR KEY SPEAKERS**



#### **CERTIFICATE DISTRIBUTION FOR KEY SPEAKERS**



## YEARLY MAGZINE 'SRIJANIKA' 08/08/2022



# NSS VOLUNTEERS TRYING LUCK ON MUSICAL CHAIR GAME 24 Sep 2022 NSS Foundation Day



# VOTER AWARENESS FOR LINKING AADHAR THROUGH VOTER <u>APPLICATION</u>



#### NSS Special Camp at Kishanpur from 15/12/2022 to 21/12/2022



#### किशनपुर में राष्ट्रीय सेवा योजना विशेष शिविर का किया शुभारंभ

Poster the wind three whosen steries meter занийн невишен пойн भी राष्ट्रिय प्रेम्ब प्रेम्बक एकाई हुता seved at you on freed to rentcelor of som Pennings of terder frame in fire, the News