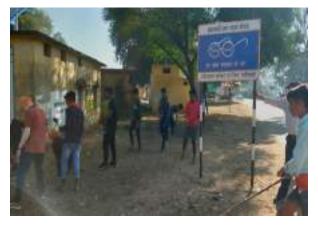

# गांवों में चलाया जा रहा स्वच्छता पखवाड़ा

अरंड (पिथौरा)। ग्राम खुटेरी में नेहरू युवा केंद्र महासमुंद के राष्ट्रीय स्वयं सेवक राजेश सेन और हुसन लाल पटेल द्वारा पिथौरा के सभी ग्राम पांचायत में स्वच्छ भारत थीम के तहत स्वच्छता पखवाड़ा सुचारू रूप से चलाया जा रहा है। जिसमें ग्राम पांचायत खुटेरी में तालाब के आसपास स्वच्छता अभियान चलाया गया। जिसमें राष्ट्रीय युवा स्वयं सेवक राजेश सेन ने बताया कि स्वच्छता पखवाड़ा का मुख्य उद्देश्य युवा मंडलों और ग्रामीणों को बताना था कि स्वच्छता बनाए रखने के लिए हमें इधर-उधर कचरा नहीं फेकना चाहिए। कचरा हमेशा कूड़ेदान में ही डालना चाहिए। यह भी कहा गया है कि इस स्वच्छता में भगवान वास करते हैं। इसलिए स्वच्छता अपनाएं और देश को आगे बढ़ाएं। बेहतर स्वच्छता से ही भारत के गांव को आदर्श बनाया जा सकता है। इसलिए दूसरों को भी स्वच्छता के लिए प्रेरित करें। जिसमें आदर्श युवा मंडल के संतोष यादव, फागसिंह ध्रुव, महेन्द बरिह आदि मौजूद रहे।

# राष्ट्रीय स्वयंसेवक द्वारा ग्राम खुटेरी में स्वच्छता अभियान चलाया गया

पिथौरा ट्रैक सीजी गौरव चंद्राकर/ नेहरू युवा केंद्र महासमुंद (युवा कार्यक्रम एवं खेल मंत्रालय, भारत सरकार) के। राष्ट्रीय स्वयंसेवक राजेश सेन और हुसन लाल पटेल के द्वारा पिथौरा के सभी ग्राम पांचायत में स्वच्छ भारत थीम के तहत स्वच्छता

पखवाड़ा सुचारू रूप से चलाया जा रहा है. जिसमे ग्राम पांचायत खुटेरी मे तालाब के आस पास स्वच्छता अभियान चलाया गया । जिसमे राष्ट्रीय युवा स्वयं सेवक राजेश सेन ने बताया कि स्वच्छता पखवाड़ा का मुख्य उद्देश्य युवा मंडलों और ग्रामीणों को बताना था कि स्वच्छता बनाए रखने के लिए हमें इधर-उधर कचरा नहीं फेकान चाहिए. कचरा हमेशा कुड़ेदान में ही डालना चाहिए। यह भी कहा गया है कि इस स्वच्छता में भगवान वास करते हैं। इसलिए स्वच्छता अपनाएं और देश को आगे बढाएं। बेहतर स्वच्छता से ही भारत के गांव को आदर्श बनाया जा सकता है। इसलिए दूसरों को भी स्वच्छता के लिए प्रेरित करें। जिसमें आदर्श युवा मंडल के साथी- संतोष यादव, फागसिंह ध्रुव ,महेन्द बरिह और जय मां काली महिला समिति का भी बहुत सहयोग मिला।