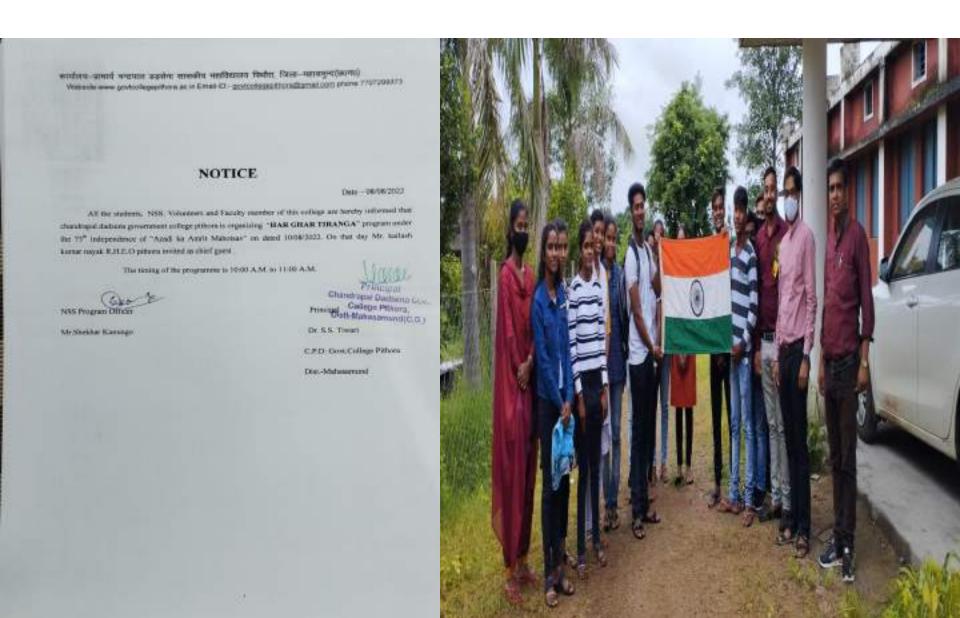

#### HAR GHAR TIRANGA PROGRAM ORGANIZED ON DATED 10/08/2022

## स्वयंसेवकों ने चलाया घर – घर तिरंगा अभियान

पिथौरा(वि)। चंद्रपाल डडसेना शासकीय महाविद्यालय पिथौरा के राष्ट्रीय सेवा योजना इकाई द्वारा आजादी के अमृत महोत्सव के अंतर्गत हर घर तिरंगा कार्यक्रम किया गया। कार्यक्रम की शुरुआत महाविद्यालय के प्राचार्य डॉ. एसएस तिवारी एवं कार्यक्रम के मुख्य अतिथि कैलाश कुमार नायक,

ग्रामीण उद्यानिकी विस्तार अधिकारी द्वारा की गयी। जिनके द्वारा सभी विद्यार्थियों एवं प्राध्यापकों को हर घर में तिरंगा फहराने का आह्वान किया गया। जिससे सभी के मन में देशभिक्त की भावना जागृत हो। कार्यक्रम का संचालन रासेयों के कार्यक्रम अधिकारी शेखर कानूनगों द्वारा किया गया।