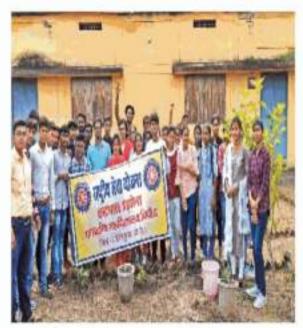

rakters or Dental 20/06/2022. On that day Plantakin is being organized The bining of the program is 11 49: A,M to 2:50 F.M.

NSN Program Officer

Mr. Shekhar Kasungo

Distriction Communication Communication

Dr. S.S. Tiwari

C.P.D. Good-Callings Pithorn

Dist-Milmerrand

## स्वच्छता की थीम पर स्वयंसेवकों ने बनाया पोस्टर

पिथौरा (वि)। चंद्रपाल उडसेन शसकीय महाविद्यालय पिथौरा में प्राचार्य डॉ एसएस तिवारी के मार्गदर्शन में राष्ट्रीय सेवा बोजना इकाई द्वारा 10 विकसीय सर्टिफिकेट कोसं के अंतर्गत स्वच्छता की थीम पर पोस्टर प्रतियोगिता आयोजित की गयी। जिसमें 40 से अधिक प्रतिभागियों ने हिस्सा लियाथा।

प्रतियोगित में पून सेट एवं युगल मरकम संयुक्त रूप से प्रथम स्थान पर रहे। प्रतियोगिता के परचात वॉटनीकल गार्डन में पीधारोपण किया गया। जिसमें 20 से अधिकपूल-पीधेरोपेगये।

समस्त छात्र छात्राओं ने इसमें उत्साह



स्वच्छता कार्य में जुटे एनएसएस के स्वयंसंवक ।**ः विवास्** 

के साथ हिस्सा लिया। कार्यक्रम का अधिकारी शेखर कानूनगो द्वारा किय संचालन राष्ट्रीय सेवा योजना के कार्यक्रम गया।

## **POSTER COMPETITION ON THE THEME CLEANLINESS 22/08/2022**



## **POSTER COMPETITION ON NATIONAL SCIENCE DAY 28 FEB 2022**



## **CELEBRATION OF GREEN DAY ON DATED 24/08/2022**



## **CELEBRATION OF GREEN DAY ON DATED 24/08/2022**



## **CERTIFICATE DISTRIBUTION FOR 30 HOURS PROGRAM**



#### **CERTIFICATE DISTRIBUTION FOR KEY SPEAKERS**



#### **CERTIFICATE DISTRIBUTION FOR KEY SPEAKERS**



## YEARLY MAGZINE 'SRIJANIKA' 08/08/2022



# NSS VOLUNTEERS TRYING LUCK ON MUSICAL CHAIR GAME 24 Sep 2022 NSS Foundation Day



# VOTER AWARENESS FOR LINKING AADHAR THROUGH VOTER <u>APPLICATION</u>



#### NSS Special Cam