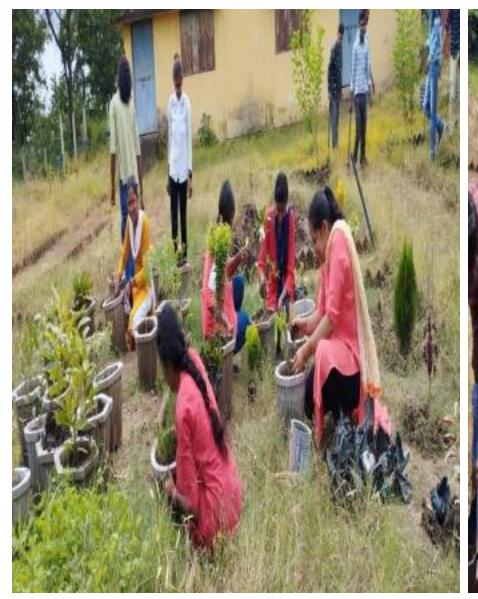

ंद्रपाल डडसेना शासकीय महाविद्यालय पिथौरा में प्राचार्य डॉ. एसएस तिवारी के मार्गदर्शन में राष्ट्रीय सेवा योजना इन्बई द्वारा 10 विवसीय सर्टिफिकेट कोर्स के अंतर्गत पर्यावरण एवं औषधीय पौधों पर आधारित एक विवसीय व्याख्यान एवं नर्सरी भ्रमण किया गया। जिसमें मुख्य वक्ता एवं मुख्य अतिथि के रूप में खीरसागर पटेल (सहायक प्राध्यापक प्राणी शास्त्र) शासकीय महाविद्यालय सरायपाली, जिला - महासमुंद उपस्थित थे।

कार्यक्रम के उपरांत रैली निकालकर नर्सरी भ्रमण किया गया तथा सभी छात्र छात्राओं को विभिन्न औषधीय एवं सजावटी पौधों से अवगत कराया गया।

भ्रमण के पश्चात पौधारोपण भी किया गया। जिसमें विज्ञान विभाग के स्टाफ टिकेश्वरी, सुमन पटेल एवं डुलेश्वर ठाक्र उपस्थित थे। संपूर्ण कार्यक्रम का संचालन राष्ट्रीय सेवा योजना के कार्यक्रम अधिकारी शेखर कानूनगो द्वारा

### **GARDEN CLEANING 2022**



# **PLANTATION PROGRAM 2022**





#### **GARDEN VISIT**

**CHIEF GUEST-** Shree Brijlal Patel, PRINCIPAL Govt. Naveen college Pirda





#### PLANTATION TO DEVELOP BOTANICAL GARDEN 2022





#### ONE DAY GUEST LECTURE on 17/08/2022

Chief Guest - Mr. Jitesh Sahu, Asst. Prof. Botany Govt. naveen college pirda, dist- Mahasamund



# ONE DAY GUEST LECTURE on 17/08/2022 Chief Guest - Mr. Jitesh Sahu, Asst. Prof. Botany Govt. naveen college Pirda, dist- Mahasamund



#### **PATRIKA, DATED - 03/08/2022**



# गांवों में चलाया जा रहा स्वच्छता पखवाड़ा

अरंड (पिथौरा)। ग्राम खुटेरी में नेहरू युवा केंद्र महासमुंद के राष्ट्रीय स्वयं सेवक राजेश सेन और हुसन लाल पटेल द्वारा पिथौरा के सभी ग्राम पांचायत में स्वच्छ भारत थीम के तहत स्वच्छता पखवाड़ा सुचारू रूप से चलाया जा रहा है। जिसमें ग्राम पांचायत खुटेरी में तालाब के आसपास स्वच्छता अभि