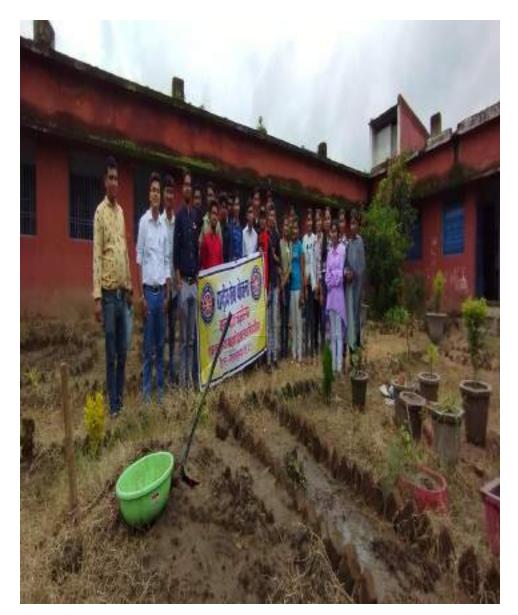

्गत पर्यावरण एवं औषधीय पौधों पर आधारित एक विवसीय व्याख्यान एवं नर्सरी भ्रमण किया गया। जिसमें मुख्य वक्ता एवं मुख्य अतिथि के रूप में खीरसागर पटेल (सहायक प्राध्यापक प्राणी शास्त्र) शासकीय महाविद्यालय सरायपाली, जिला - महासमुंद उपस्थित थे।

कार्यक्रम के उपरांत रैली निकालकर नर्सरी भ्रमण किया गया तथा सभी छात्र छात्राओं को विभिन्न औषधीय एवं सजावटी पौधों से अवगत कराया गया।

भ्रमण के पश्चात पौधारोपण भी किया गया। जिसमें विज्ञान विभाग के स्टाफ टिकेश्वरी, सुमन पटेल एवं डुलेश्वर ठाक्र उपस्थित थे। संपूर्ण कार्यक्रम का संचालन राष्ट्रीय सेवा योजना के कार्यक्रम अधिकारी शेखर कानूनगो द्वारा

### **GARDEN CLEANING 2022**



# **PLANTATION PROGRAM 2022**





#### **GARDEN VISIT**

**CHIEF GUEST-** Shree Brijlal Patel, PRINCIPAL Govt. Naveen college Pirda





#### PLANTATION TO DEVELOP BOTANICAL GARDEN 2022





#### ONE DAY GUEST LECTURE on 17/08/2022

Chief Guest - Mr. Jitesh Sahu, Asst. Prof. Botany Govt. naveen college pirda, dist- Mahasamund



# ONE DAY GUEST LECTURE on 17/08/2022 Chief Guest - Mr. Jitesh Sahu, Asst. Prof. Botany Govt. naveen college Pirda, dist- Mahasamund



#### **PATRIKA, DATED - 03/08/2022**



# गांवों में चलाया जा रहा स्वच्छता पखवाड़ा

अरंड (पिथौरा)। ग्राम खुटेरी में नेहरू युवा केंद्र महासमुंद के राष्ट्रीय स्वयं सेवक राजेश सेन और हुसन लाल पटेल द्वारा पिथौरा के सभी ग्राम पांचायत में स्वच्छ भारत थीम के तहत स्वच्छता पखवाड़ा सुचारू रूप से चलाया जा रहा है। जिसमें ग्राम पांचायत खुटेरी में तालाब के आसपास स्वच्छता अभियान चलाया गया। जिसमें राष्ट्रीय युवा स्वयं सेवक राजेश सेन ने बताया कि स्वच्छता पखवाड़ा का मुख्य उद्देश्य युवा मंडलों और ग्रामीणों को बताना था कि स्वच्छता बना