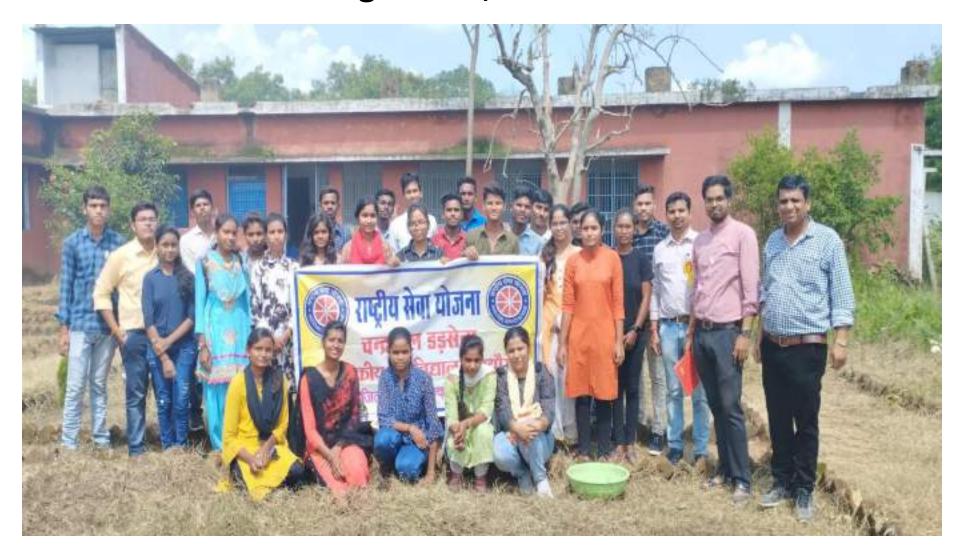

## **NSS ACTIVITIES 2022-23**

NSS UNIT OF GOVT. COLLEGE PITHORA

Not Me But You

#### **NSS ACTIVITIES 2022-23**

| S. NO. | Name of the activity                                                   | Organising unit/ agency/ collaborating agency | DATE                        |
|--------|------------------------------------------------------------------------|-----------------------------------------------|-----------------------------|
| 1      | Plantation drive                                                       | N.S.S. govt. college pithora                  | 30/07/2022                  |
| 2      | Covid vaccination & Booster Doze                                       | N.S.S. govt. college pithora                  | 01/08/2022                  |
| 3      | Yearly Magzine Shrizanika                                              | N.S.S. govt. college pithora                  | 08/08/2022                  |
| 4      | Started 30 hours certificate course 'Gardening and Nursery management' | N.S.S. & Science dept. govt. college pithora  | 10/08/2022 to<br>24/08/2022 |
| 5      | Har Ghar Tiranga campaign                                              | N.S.S. govt. college pithora                  | 13/08/2022 to<br>15/08/2022 |
| 6      | International Youth day                                                | N.S.S. govt. college pithora                  | 12/08/2022                  |
| 7      | Guest Lecture on the topic Gardening                                   | N.S.S. govt. college pithora                  | 17/08/2022                  |
| 8      | Nursery visit and guest lecture                                        | N.S.S. govt. college pithora                  | 18/08/2022                  |
| 9      | International literacy day                                             | N.S.S. govt. college pithora                  | 08/09/2022                  |
| 10     | Canteen inauguration                                                   | N.S.S. govt. college pithora                  | 09/09/2022                  |
| 11     | Blood Donation camp                                                    | N.S.S. govt. college pithora                  | 13/09/2022                  |
| 12     | N.S.S. Foundation day                                                  | N.S.S. govt. college pithora                  | 24/09/2022                  |
| 13     | World AIDS Day                                                         | N.S.S. & Red ribbon govt. college pithora     | 01/12/2022                  |
| 14     | 7 Days NSS Camp at Kishanpur village                                   | N.S.S. govt. college pithora                  | 15/12/2022 to<br>21/12/2022 |
| 15     | National Youth day                                                     | N.S.S. & Red ribbon govt. college pithora     | 12/01/2023                  |