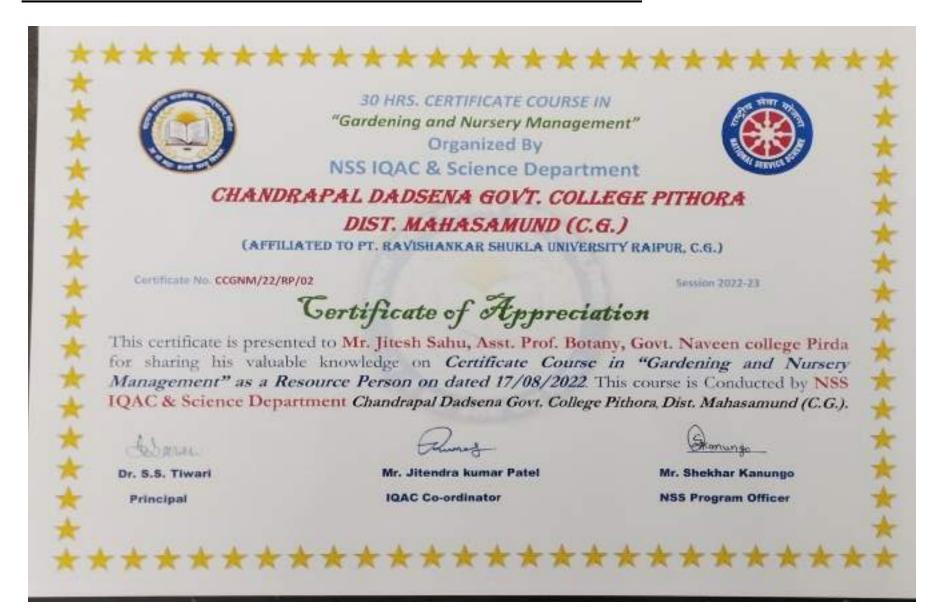

#### ONE DAY GUEST LECTURE on 17/08/2022

Chief Guest - Mr. Jitesh Sahu, Asst. Prof. Botany Govt. naveen college pirda, dist- Mahasamund

# ONE DAY GUEST LECTURE on 17/08/2022 Chief Guest - Mr. Jitesh Sahu, Asst. Prof. Botany Govt. naveen college Pirda, dist- Mahasamund