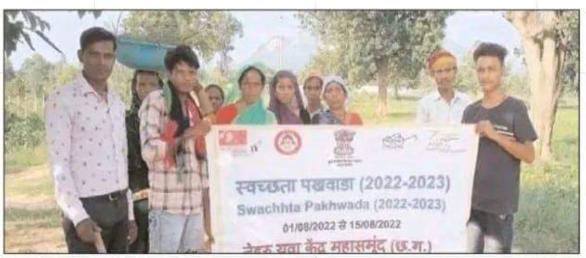

# गांवों में चलाया जा रहा स्वच्छता पखवाड़ा

अरंड (पिथौरा)। ग्राम खुटेरी में नेहरू युवा केंद्र महासमुंद के राष्ट्रीय स्वयं सेवक राजेश सेन और हुसन लाल पटेल द्वारा पिथौरा के सभी ग्राम पांचायत में स्वच्छ भारत थीम के तहत स्वच्छता पखवाड़ा सुचारू रूप से चलाया जा रहा है। जिसमें ग्राम पांचायत खुटेरी में तालाब के आसपास स्वच्छता अभियान चलाया गया। जिसमें राष्ट्रीय युवा स्वयं सेवक राजेश सेन ने बताया कि स्वच्छता पखवाड़ा का मुख्य उद्देश्य युवा मंडलों और ग्रामीणों को बताना था कि स्वच्छता बनाए रखने के लिए हमें इधर-उधर कचरा नहीं फेकना चाहिए। कचरा हमेशा कूड़ेदान में ही डालना चाहिए। यह भी कहा गया है कि इस स्वच्छता में भगवान वास करते हैं। इसलिए स्वच्छता अपनाएं और देश को आगे बढ़ाएं। बेहतर स्वच्छता से ही भारत के गांव को आदर्श बनाया जा सकता है। इसलिए दूसरों को भी स्वच्छता के लिए प्रेरित करें। जिसमें आदर्श युवा मंडल के संतोष यादव, फागसिंह ध्रुव, महेन्द बरिह आदि मौजूद रहे।

# राष्ट्रीय स्वयंसेवक द्वारा ग्राम खुटेरी में स्वच्छता अभियान चलाया गया

पिथौरा ट्रैक सीजी गौरव चंद्राकर/ नेहरू युवा केंद्र महासमुंद (युवा कार्यक्रम एवं खेल मंत्रालय, भारत सरकार) के। राष्ट्रीय स्वयंसेवक राजेश सेन और हुसन लाल पटेल के द्वारा पिथौरा के सभी ग्राम पांचायत में स्वच्छ भारत थीम के तहत स्वच्छता

पखवाड़ा सुचारू रूप से चलाया जा रहा है. जिसमे ग्राम पांचायत खुटेरी मे तालाब के आस पास स्वच्छता अभियान चलाया गया । जिसमे राष्ट्रीय युवा स्वयं सेवक राजेश सेन ने बताया कि स्वच्छता पखवाड़ा का मुख्य उद्देश्य युवा मंडलों और ग्रामीणों को बताना था कि स्वच्छता बनाए रखने के लिए हमें इधर-उधर कचरा नहीं फेकान चाहिए. कचरा हमेशा कुड़ेदान में ही डालना चाहिए। यह भी कहा गया है कि इस स्वच्छता में भगवान वास करते हैं। इसलिए स्वच्छता अपनाएं और देश को आगे बढाएं। बेहतर स्वच्छता से ही भारत के गांव को आदर्श बनाया जा सकता है। इसलिए दूसरों को भी स्वच्छता के लिए प्रेरित करें। जिसमें आदर्श युवा मंडल के साथी- संतोष यादव, फागसिंह ध्रुव ,महेन्द बरिह और जय मां काली महिला समिति का भी बहुत सहयोग मिला।