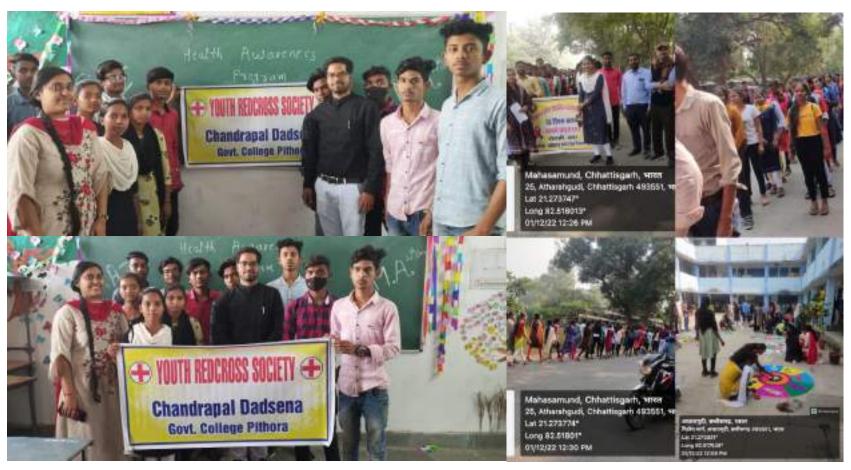

## **Red Ribbon and Youth Red Cross**

## **Red Ribbon and Youth Red Cross**

Mask Distribution for Covid Precautions
On Worlds AIDS Day