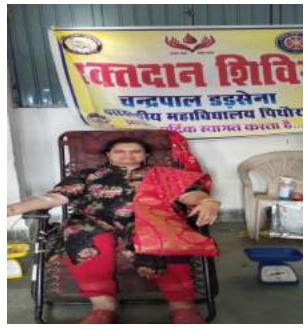

# **BLOOD DONATION 21 0ct 2022**

# कॉलेज में रक्तदान शिविर...

पिथौरा। चंद्रपाल डडसेना शासकीय महाविद्यालय पिथौरा में प्राचार्य डॉ एसएस तिवारी के मार्गदर्शन में राष्ट्रीय सेवा योजना, रेड रिबन क्लब एवं आरसी क्लब रायपुर के संयुक्त तत्वावधान में एक दिवसीय विशाल रक्तदान शिविर का आयोजन किया गया, जिसमें प्राध्यापकों एवं छात्र-छात्राओं सिंहत 30 प्रतिभागियों ने हिस्सा लिया। आरसी क्लब रायपुर द्वारा रक्तदान में भाग लेने वाले सभी प्रतिभागियों को प्रमाण पत्र एवं हेलमेट भी प्रदान किया गया।