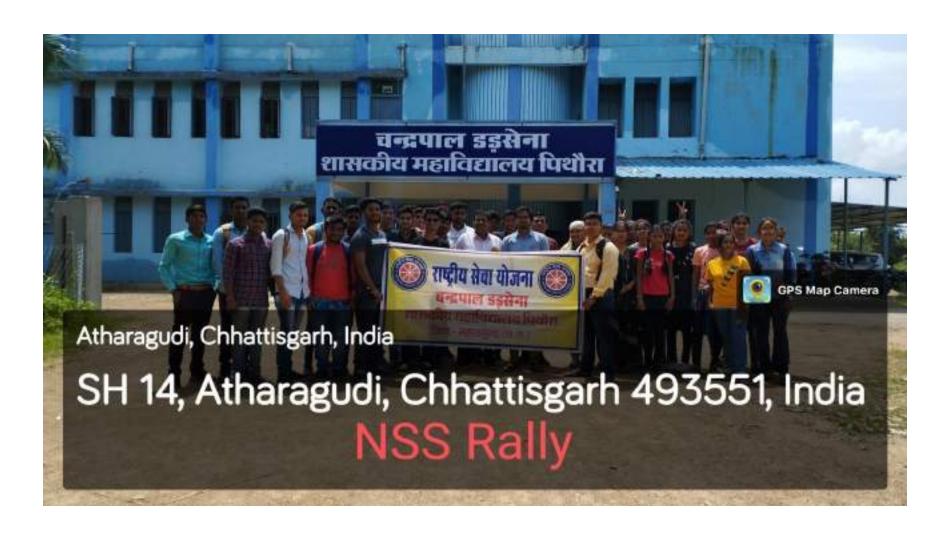

को बताना था कि स्वच्छता बनाए रखने के लिए हमें इधर-उधर कचरा नहीं फेकान चाहिए. कचरा हमेशा कुड़ेदान में ही डालना चाहिए। यह भी कहा गया है कि इस स्वच्छता में भगवान वास करते हैं। इसलिए स्वच्छता अपनाएं और देश को आगे बढाएं। बेहतर स्वच्छता से ही भारत के गांव को आदर्श बनाया जा सकता है। इसलिए दूसरों को भी स्वच्छता के लिए प्रेरित करें। जिसमें आदर्श युवा मंडल के साथी- संतोष यादव, फागसिंह ध्रुव ,महेन्द बरिह और जय मां काली महिला समिति का भी बहुत सहयोग मिला।

# Every NSS Volunteer works with this motto 'Not me, But you'



# **NSS ORIENTATION 18/08/2022**

Chief guest – Mr. Khirsagar Patel, Asst. Prof. Govt. college saraipali



## **NSS ORIENTATION 18/08/2022**

Chief guest – Mr. Khirsagar Patel, Asst. Prof. Govt. college saraipali





# NSS RALLY IS ORGANIZED TO MAKE AWARENESS ABOUT COVID VACCINATION



# NSS RALLY IS ORGANIZED TO MAKE AWARENESS ABOUT COVID VACCINATION





#### NSS UNIT VISITED SIDDHI VINAYAK NURSERY, PITHORA



#### NSS UNIT VISITED SIDDHI VINAYAK NURSERY, PITHORA



# विद्यार्थियों को दी औषधीय पौधों की जानकारी



नर्सरी का भ्रमण करते विद्यार्थी । • **प्रियाश्** 

पिथौरा (वि)। चंद्रपाल डडसेना शासकीय महाविद्यालय पिथौरा में प्राचार्य डॉ. एसएस तिवारी के मार्गंदर्शन में राष्ट्रीय सेवा योजना इकाई द्वारा 10 विवसीय सर्टिफिकेट कोर्स के अंतर्गत पर्यावरण एवं औषधीय पौधों पर आधारित एक विवसीय व्याख्यान एवं नर्सरी भ्रमण किया गया। जिसमें मुख्य वक्ता एवं मुख्य अतिथि के रूप में खीरसागर पटेल(सहायक प्राध्यापक प्राणी शास्त्र) शासकीय महाविद्यालय सरायपाली, जिला - महासमुंद उपस्थित थे। कार्यक्रम के उपरांत रैली निकालकर नर्सरी भ्रमण किया गया तथा सभी छात्र छात्राओं को विभिन्न औषधीय एवं सजावटी प