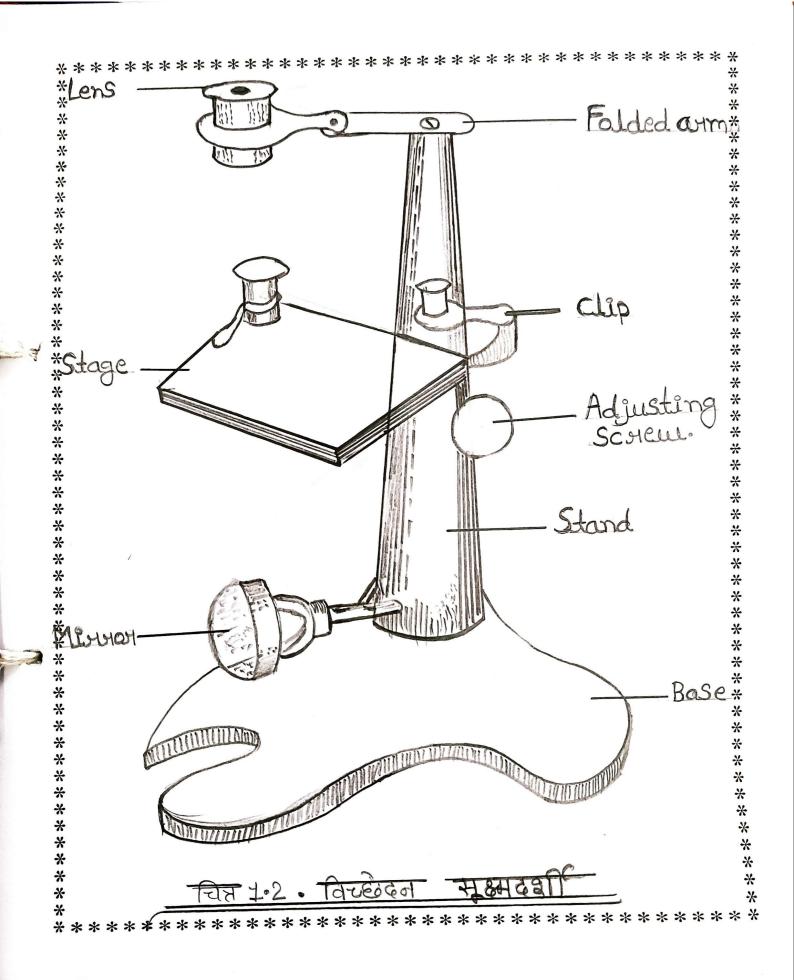

|
|                                                                                                                                                                                                                                                                                                                                                                                                                                                                                     |





| 40.00 |                | _ 1 |    |       |
|-------|----------------|-----|----|-------|
| EVA   | estim          | Pht | ma | - CYL |
|       | <b>ICALITY</b> |     | -  | 100   |

Object > कापर अल्फेट विलयन से देशमीन क्यूपिक सल्केट (म)

Required materials => 420010101, alost 1

Required reagents: ) कापर सल्फेट ड्युक्त, सान्द्र अमोनिया गान्त्र विलयन, २००० रुधिया राज्यो होला, २६०० आस्तुल जल

Principle :> जां कामर सल्फेट के विल्यन में अमीनियम हाडद्रीक्साइड का विलयन इक्षा ज्यारा है। तेन क्रिया हाइद्राक्साइड का अवसेप प्राप्त होता है जो अमीनिया हाइद्राक्साइड के उमाह्यक्य में सुलकर गहरे जीने बँग का विलयन न स्वांपा है। इस विलयन में स्विधान स्वांपा है। इस विलयन में स्विधान स्वांपा है। जांपा है

CUBOH + HNHHOH -> [CH(NH3)4504] 1420

Procedune >

250ml शारिता के रूक बीकर में 39m किन्टलिश काप