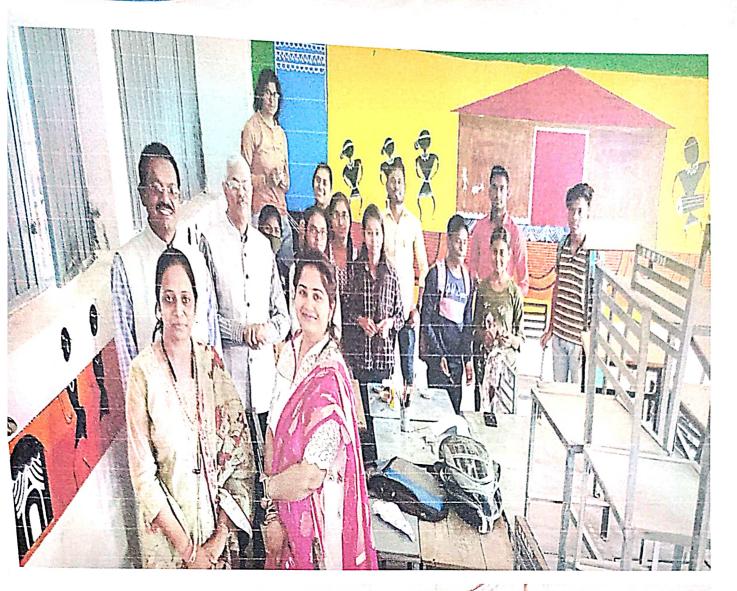

### Chandrapal Dadsena Govt. College Pithora Dist- Mahasamund (C.G.)

30 Hrs. Value Added Course in Chhattisgarh Tribal Art Wall Decoration Organized By IQAC & Department of Political Science 27.01.2023 to 01.02.2023

### **Eminent Resource Person**

Mrs. Amrita Shrivastav [Master in Commerce and Fineart) Director-Matra Kida Hibatan" Art Academy MfL Pracheen Kala Kendra Chandigarh Expert Pice artist at pidDite industries Util.

Dr. S.S. Diwan H.O.D. Assistant Professor Department of Political Science Chandrapal Dadsena Govt. College Pithora

Dr. Seema Agrawal IQAC Co-ordinator & Assistant Professor Department of Political Science Chandrapal Dadsena Govt. College Pithora

Dr. S.S.Tiwari Principal & Patron Chandrapal Dadsena Govt. College Pithora

Charge all Date in Ellich Delivers Chandrapal Dadsena Goyt. College Pithora, Distt-Mahasamund(0.6.)

J. Derincipal

Chandrapal Dadsens Ogul.
College Pithoro,
Distl-Mahasamund(C.C.)