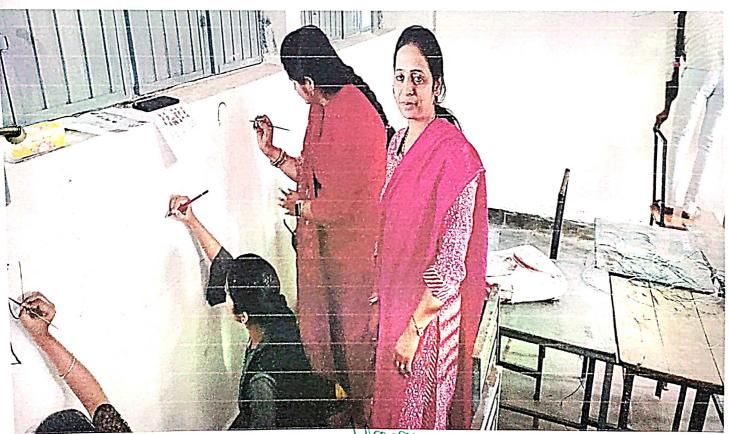

# Value Added Course in Chhattisgarh Tribal Art & Wall Decoration

### Chandrapal Dadsena Govt. College Pithora Dist- Mahasamund (C.G.)

30 Hrs. Value Added Course in Chhattisgarh Tribal Art Wall Decoration Organized By IQAC & Department of Political Science 27.01.2023 to 01.02.2023

### **Eminent Resource Person**

Mrs. Amrita Shrivastav [Master in Commerce and Fineart) Director-Matra Kida Hibatan" Art Academy MfL Pracheen Kala Kendra Chandigarh Expert Pice artist at pidDite industries Util.