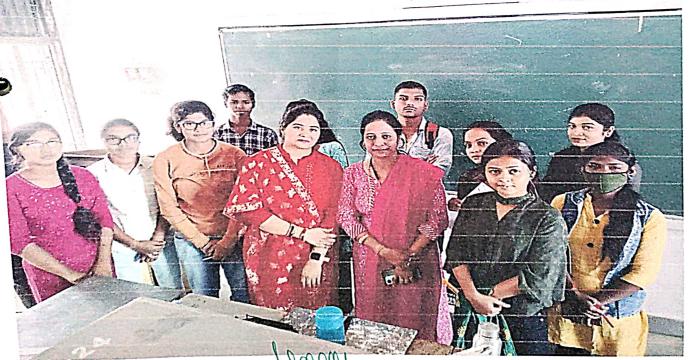

### Chandrapal Dadsena Govt. College Pithora Dist- Mahasamund (C.G.)

30 Hrs. Value Added Course in Chhattisgarh Tribal Art Wall Decoration Organized By IQAC & Department of Political Science 27.01.2023 to 01.02.2023

### **Eminent Resource Person**

Mrs. Amrita Shrivastav [Master in Commerce and Fineart) Director-Matra Kida Hibatan" Art Academy MfL Pracheen Kala Kendra Chandigarh Expert Pice artist at pidDite industries Util.

Dr. S.S. Diwan H.O.D. Assistant Professor Department of Political Science Chandrapal Dadsena Govt. College Pithora

Dr. Seema Agrawal IQAC Co-ordinator & Assistant Professor Department of Political Science Chandrapal Dadsena Govt. College Pithora

Dr. S.S.Tiwari Principal & Patron Chandrapal Dadsena Govt. College Pithora

Charge all Date in Ellich Delivers Chandrapal Dadsena Goyt. College Pithora, Distt-Mahasamund(0.6.)

J. Derincipal

Chandrapal Dadsens Ogul.
College Pithoro,
Distl-Mahasamund(C.C.)