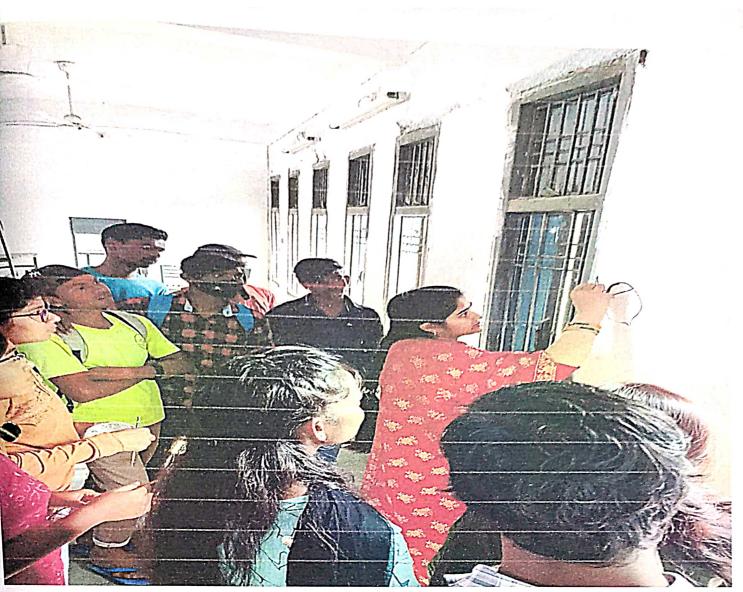

# Value Added Course in Chhattisgarh Tribal Art & Wall Decoration

### Chandrapal Dadsena Govt. College Pithora Dist- Mahasamund (C.G.)

30 Hrs. Value Added Course in Chhattisgarh Tribal Art Wall Decoration Organized By IQAC & Department of Political Science 27.01.2023 to 01.02.2023

### **Eminent Resource Person**

Mrs. Amrita Shrivastav [Master in Commerce and Fineart) Director-Matra Kida Hibatan" Art Academy MfL Pracheen Kala Kendra Chandigarh Expert Pice artist at pidDite industries Util.