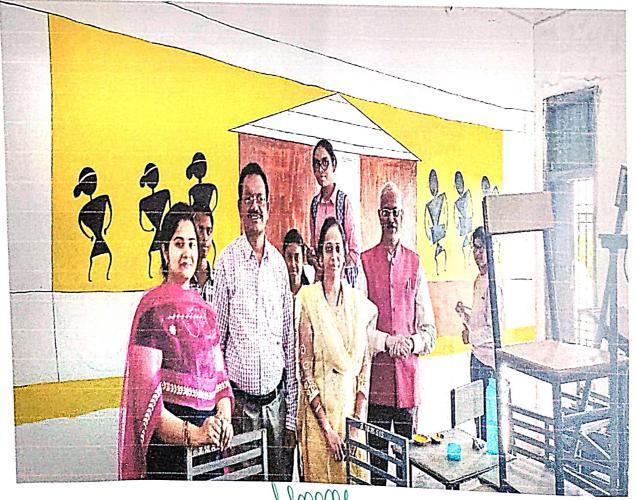

### Chandrapal Dadsena Govt. College Pithora Dist- Mahasamund (C.G.)

30 Hrs. Value Added Course in Chhattisgarh Tribal Art Wall Decoration Organized By IQAC & Department of Political Science 27.01.2023 to 01.02.2023

### **Eminent Resource Person**

Mrs. Amrita Shrivastav [Master in Commerce and Fineart) Director-Matra Kida Hibatan" Art Academy MfL Pracheen Kala Kendra Chandigarh Expert Pice artist at pidDite industries Util.

Dr. S.S. Diwan H.O.D. Assistant Professor Department of Political Science Chandrapal Dadsena Govt. College Pithora

Dr. Seema Agrawal IQAC Co-ordinator & Assistant Professor Department of Political Science Chandrapal Dadsena Govt. College Pithora

Dr. S.S.Tiwari Principal & Patron Chandrapal Dadsena Govt. College Pithora

Charge all Date in Ellich Delivers Chandrapal Dadsena Goyt. College Pithora, Distt-Mahasamund(0.6.)

J. Derincipal

Chandrapal Dadsens Ogul.
College Pithoro,
Distl-Mahasamund(C.C.)