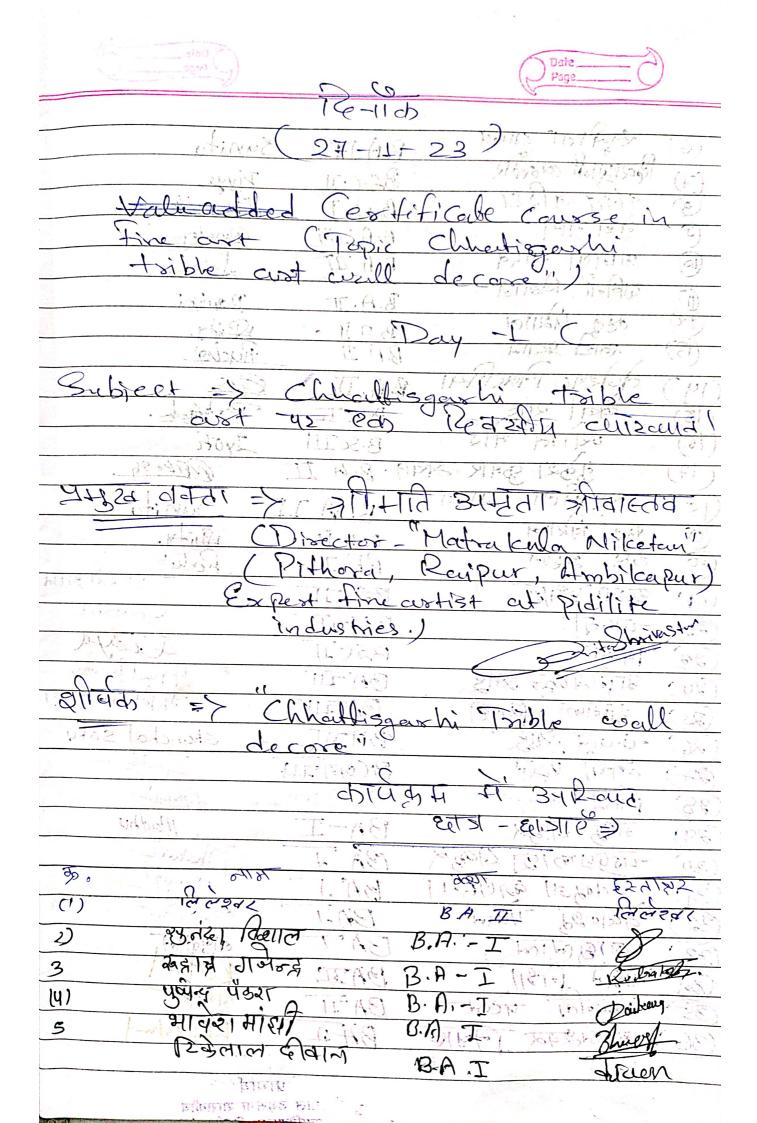

# Value Added Course in Chhattisgarh Tribal Art & Wall Decoration

### Chandrapal Dadsena Govt. College Pithora Dist- Mahasamund (C.G.)

30 Hrs. Value Added Course in Chhattisgarh Tribal Art Wall Decoration Organized By IQAC & Department of Political Science 27.01.2023 to 01.02.2023

### **Eminent Resource Person**

Mrs. Amrita Shrivastav [Master in Commerce and Fineart) Director-Matra Kida Hibatan" Art Academy MfL Pracheen Kala Kendra Chandigarh Expert Pice artist at pidDite industries Util.